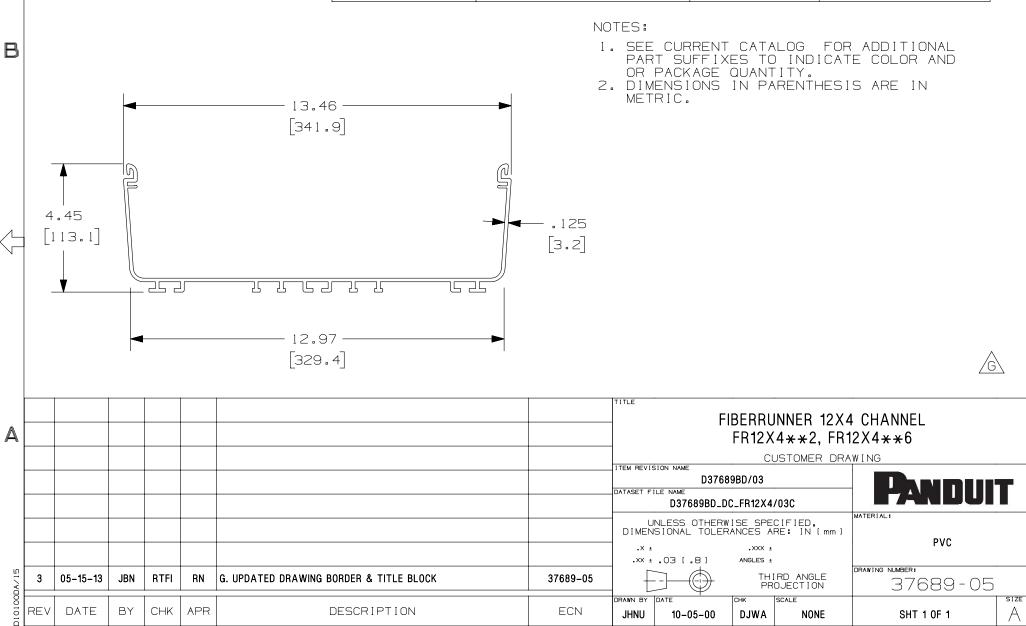

| PANDUIT P/N<br>** SEE NOTE #1 | LENGTH                                                                                 | WEIGHT                                   | WEIGHT/ L. FT                                     |
|-------------------------------|----------------------------------------------------------------------------------------|------------------------------------------|---------------------------------------------------|
| FR12X4**6<br>FR12X4**2        | 72.00 IN ±.18 IN.<br>(1828.8 mm ±4.6 mm.)<br>78.74 IN ±.18 IN.<br>(2000.0 mm ±4.6 mm.) | 12.24LB<br>(5557g)<br>13.39LB<br>(6079g) | 2.04 LB/FT<br>(926g/cm)<br>2.04LB/FT<br>(926g/cm) |