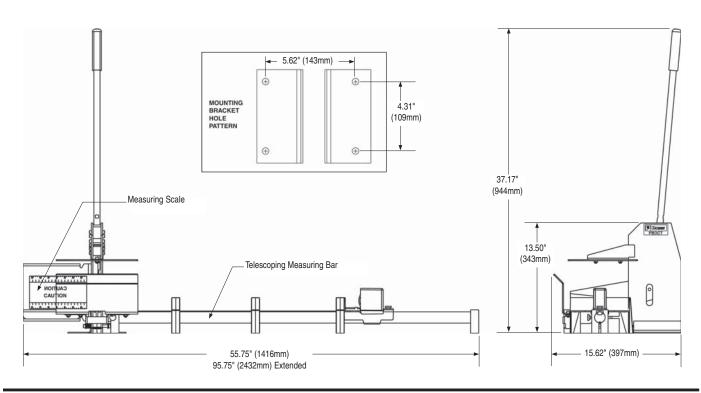

### Benefits

| Deneiits                                                                                                                                                                                    |
|---------------------------------------------------------------------------------------------------------------------------------------------------------------------------------------------|
| Portable tool cuts mid-to-high volumes of wiring duct and cover; increases productivity over using hand tools                                                                               |
| Provides accurate, quiet, and dust-free cutting of wiring duct or cover up to 6" wide without electrical power; resulting in lower maintenance, reduced scrap, and reduced operator fatigue |
| Measuring bar adjusts from 39.37" (1.0m) to 78.74" (2.0m) in length for convenience and portability                                                                                         |
| Allows accurate measurement of duct and cover length from 4.0" (100mm) up to 6.5' (2m)                                                                                                      |
| Protect operator from cutting blade and maintain workplace safety                                                                                                                           |
| Tool can be configured for optimal cutting position for LH or RH operator for improved comfort and productivity                                                                             |
| Major components are pre-assembled for quick, easy setup and immediate use                                                                                                                  |
|                                                                                                                                                                                             |

### Ordering Information

| Part Number | Description                                                                                                                                                               | Std.<br>Pkg.<br>Qty. |
|-------------|---------------------------------------------------------------------------------------------------------------------------------------------------------------------------|----------------------|
| PBDCT       | Bench mount cutter tool cuts slotted wiring duct and wiring duct covers with up to 6.00" wide and 5.00" high; full 78.74" (2.0m) measure scale; includes safety guarding. | 1                    |
| PBDCT-BLD   | Replacement blade for PBDCT bench mount wiring duct cutter.                                                                                                               | 1                    |