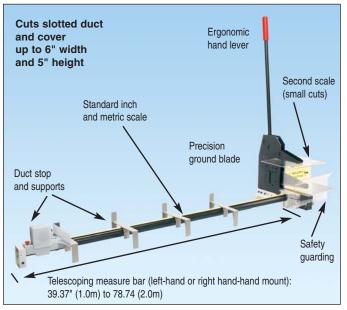

## **Bench Mount Duct Cutting Tool**

The Panduit bench mount duct cutting tool is the ideal wiring duct cutting solution for industrial control applications.

The tool provides accurate measurement and consistent, burr-free cuts for reduced scrap. The tool has an extended blade length to cut a full range of slotted duct and cover up to 6 inches wide. Hand operation provides quiet, dust-free production without the noise and

housekeeping associated with power tools. The low cut-force handle speeds product flow while minimizing user fatigue. The tool accommodates left-hand or right-hand setup and features an innovative telescoping measuring bar to suit full-size tables or smaller rolling carts.

### Benefits

| Deneiits                                                                                                                                                                                    |
|---------------------------------------------------------------------------------------------------------------------------------------------------------------------------------------------|
| Portable tool cuts mid-to-high volumes of wiring duct and cover; increases productivity over using hand tools                                                                               |
| Provides accurate, quiet, and dust-free cutting of wiring duct or cover up to 6" wide without electrical power; resulting in lower maintenance, reduced scrap, and reduced operator fatigue |
| Measuring bar adjusts from 39.37" (1.0m) to 78.74" (2.0m) in length for convenience and portability                                                                                         |
| Allows accurate measurement of duct and cover length from 4.0" (100mm) up to 6.5' (2m)                                                                                                      |
| Protect operator from cutting blade and maintain workplace safety                                                                                                                           |
| Tool can be configured for optimal cutting position for LH or RH operator for improved comfort and productivity                                                                             |
| Major components are pre-assembled for quick, easy setup and immediate use                                                                                                                  |
|                                                                                                                                                                                             |