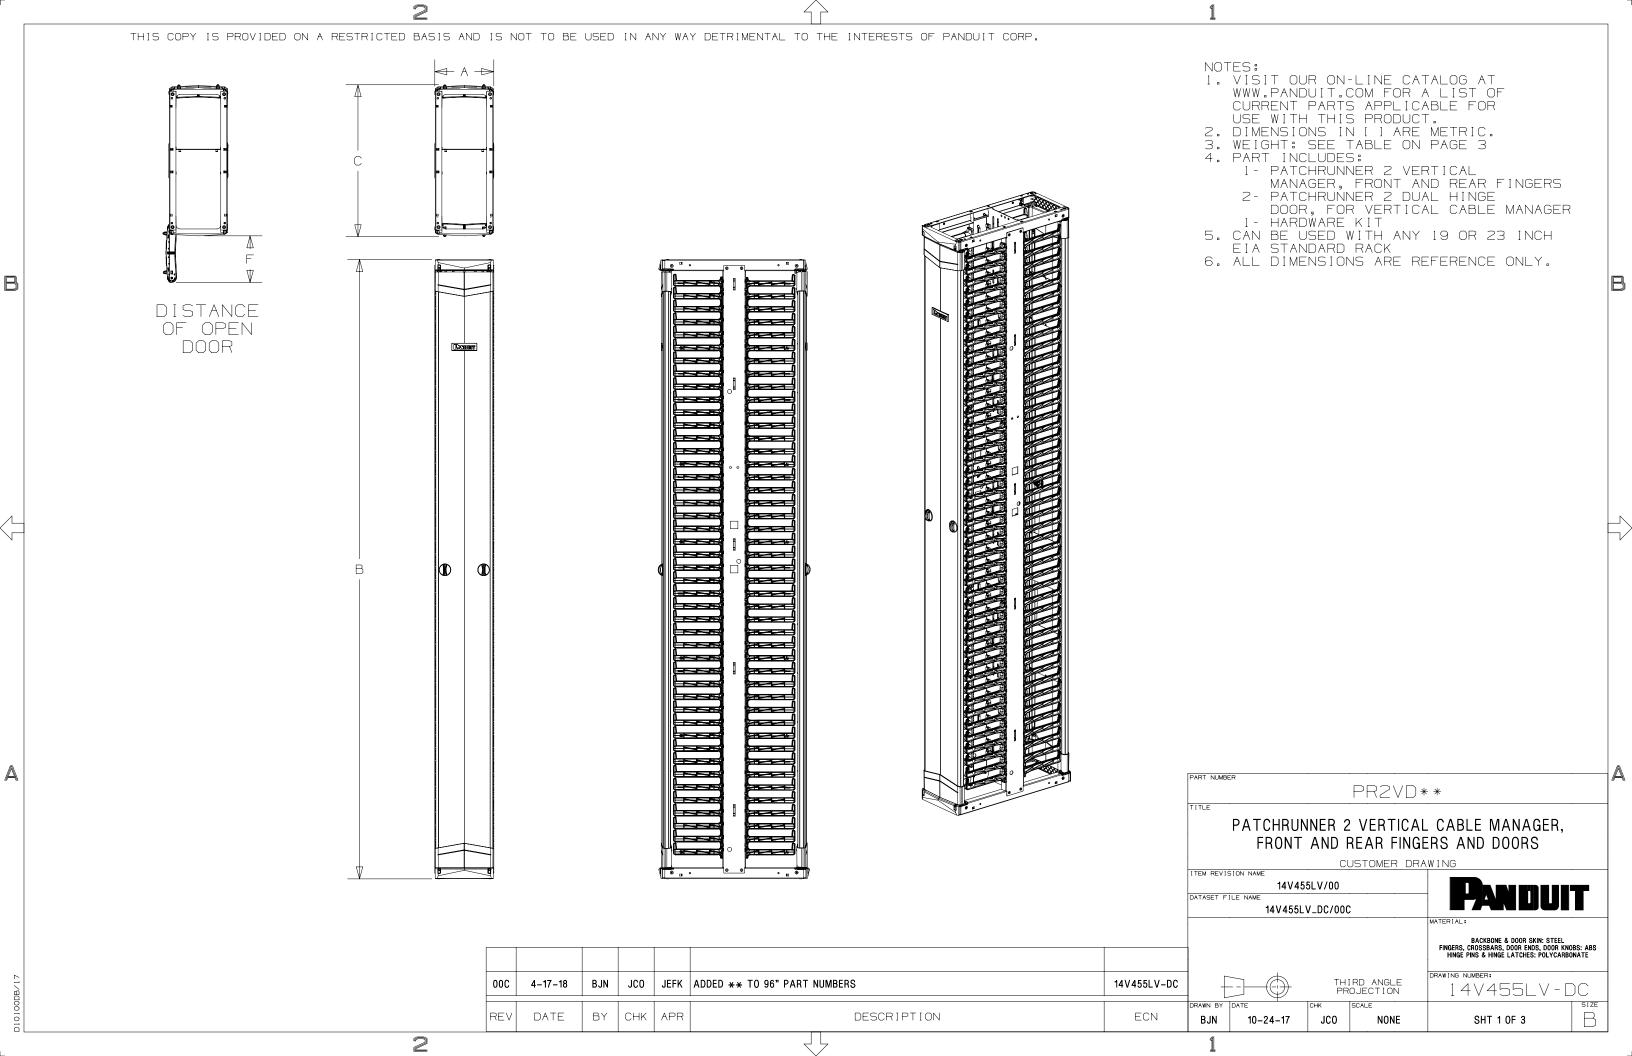

2

THIS COPY IS PROVIDED ON A RESTRICTED BASIS AND IS NOT TO BE USED IN ANY WAY DETRIMENTAL TO THE INTERESTS OF PANDUIT CORP.

| PRZVD06+* PATCHRUNNER 2 VERTICAL MANAGER AND DOORS, 6in WIDE, 7ft TALL, FRONT AND REAR PRZVD08+* BATCHRUNNER 2 VERTICAL MANAGER AND DOORS, 6in WIDE, 7ft TALL, FRONT AND REAR PRZVD10+* PATCHRUNNER 2 VERTICAL MANAGER AND DOORS, 10:00 254.0 83.88 2130.4 20.7 526.4 7.99 202.9 80.77 2051.5 6.60 167.7 54.58 LBS EACH 125.7 KG EACH 125.7 KG EACH 10:00 WIDE, 7ft TALL, FRONT AND REAR PRZVD12+* PATCHRUNNER 2 VERTICAL MANAGER AND DOORS, 10:00 254.0 83.88 2130.4 20.7 526.4 9.99 253.7 80.82 2052.9 8.60 216.4 61.15 LBS EACH 125.7 KG EACH 125.7 | PART NO.    | DESCRIPTION                                                                    |        | A=OVERALL<br>WIDTH |        | B=OVERALL<br>HE I GHT |        | C=OVERALL<br>DEPTH |        | D=DOOR<br>WIDTH |        | E=DOOR HEIGHT |        | OOR<br>NING<br>PTH | MANAGER AND<br>DOORS FULY<br>UNPACKED WEIGHT | MANAGER AND<br>DOORS SHIPPING<br>WEIGHT |
|--------------------------------------------------------------------------------------------------------------------------------------------------------------------------------------------------------------------------------------------------------------------------------------------------------------------------------------------------------------------------------------------------------------------------------------------------------------------------------------------------------------------------------------------------------------------------------------------------------------------------------------------------------------------------------------------------------------------------------------------------------------------------------------------------------------------------------------------------------------------------------------------------------------------------------------------------------------------------------------------------------------------------------------------------------------------------------------------------------------------------------------------------------------------------------------------------------------------------------------------------------------------------------------------------------------------------------------------------------------------------------------------------------------------------------------------------------------------------------------------------------------------------------------------------------------------------------------------------------------------------------------------------------------------------------------------------------------------------------------------------------------------------------------------------------------------------------------------------------------------------------------------------------------------------------------------------------------------------------------------------------------------------------------------------------------------------------------------------------------------------------|-------------|--------------------------------------------------------------------------------|--------|--------------------|--------|-----------------------|--------|--------------------|--------|-----------------|--------|---------------|--------|--------------------|----------------------------------------------|-----------------------------------------|
| PRZVDI0** DOORS, 6in WIDE, 7ft TALL, FRONT AND REAR PRZVDO8** PATCHRUNNER 2 VERTICAL MANAGER AND DOORS, 10.00 254.0 83.88 2130.4 20.7 526.4 7.99 202.9 80.77 2051.5 6.60 167.7 54.59 LBS EACH 127.7 KG |             |                                                                                | INCHES | MM                 | INCHES | MM                    | INCHES | MM                 | INCHES | MM              | INCHES | MM            | INCHES | MM                 | CINI MCKED WEIGHT                            | WEIGHT                                  |
| PRZVD10** Bin WIDE, 7ft TALL, FRONT AND REAR PRZVD10** PATCHRUNNER 2 VERTICAL MANAGER AND DOORS, 10:00 254.0 83.88 2130.4 20.7 526.4 9.99 253.7 80.82 2052.9 8.60 218.4 [27.7 KG EACH 1 [25.7 KG EACH 1 [25.7 KG EACH 1 [25.7 KG EACH 1 [25.7 KG EACH 1 1 [25.7 KG | PR2VD06**   |                                                                                | 6.00   | 152.4              | 83.88  | 2130.4                | 20.7   | 526.4              | 5.99   | 152.1           | 80.77  | 2051.6        | 4.62   | 117.3              |                                              | 50.1 LBS EACH [ 22.7 KG EACH ]          |
| PRZVD12**   10 in WIDE, 7ft TALL, FRONT AND REAR   10:00   254.0   83.88   2130.4   20.7   326.4   9.99   253.7   80.82   2032.9   8.60   218.4   [27.7 KG EACH]   [28.6 KG EACH]   128.6 KG EACH | PR2VD08**   |                                                                                | 8.00   | 203.2              | 83.88  | 2130.4                | 20.7   | 526.4              | 7.99   | 202.9           | 80.77  | 2051.5        | 6.60   | 167.7              |                                              | 56.59 LBS EACH [ 25.7 KG EACH ]         |
| PRZVD0696** PATCHRUNNER 2 VERTICAL MANAGERS AND DOORS, 6in WIDE, 8ft TALL, FRONT AND REAR B.00 203.2 95.88 2435.2 20.7 526.4 5.99 152.1 92.77 2356.4 4.62 117.3 53.76 LBS EACH [25.3 KG EACH] FRZVD1096** PATCHRUNNER 2 VERTICAL MANAGERS AND DOORS, 8in WIDE, 8ft TALL, FRONT AND REAR B.00 203.2 95.88 2435.2 20.7 526.4 7.99 202.9 92.77 2356.3 6.60 167.7 [27.7 KG EACH] FRZVD1096** PATCHRUNNER 2 VERTICAL MANAGERS AND DOORS, 10in WIDE, 8ft TALL, FRONT AND REAR B.00 254.0 95.88 2435.2 20.7 526.4 9.99 253.7 92.82 2357.7 8.60 218.4 68.44 LBS EACH [31 KG EACH] FRZVD1296** PATCHRUNNER 2 VERTICAL MANAGERS AND DOORS, 10in WIDE, 8ft TALL, FRONT AND REAR B.00 254.0 95.88 2435.2 20.7 526.4 11.99 304.5 92.81 2357.4 10.60 269.2 75.74 LBS EACH [31 KG EACH] FRZVD1296** PATCHRUNNER 2 VERTICAL MANAGER AND DOORS, 12.00 304.8 95.88 2435.2 20.7 526.4 11.99 304.5 92.81 2357.4 10.60 269.2 75.74 LBS EACH [34.4 KG EACH] FRZVD1296** PATCHRUNNER 2 VERTICAL MANAGER AND DOORS, 12.00 304.8 95.88 2435.2 20.7 526.4 11.99 304.5 92.81 2357.4 10.60 269.2 75.74 LBS EACH [34.4 KG EACH] FRZVD1296** PATCHRUNNER 2 VERTICAL MANAGER AND DOORS, 12.00 304.8 95.88 2435.2 20.7 526.4 11.99 304.5 92.81 2357.4 10.60 269.2 75.74 LBS EACH [34.4 KG EACH] FRZVD1296** PATCHRUNNER 2 VERTICAL MANAGER AND DOORS, 12.00 304.8 95.88 2435.2 20.7 526.4 11.99 304.5 92.81 2357.4 10.60 269.2 75.74 LBS EACH [34.4 KG EACH] FRZVD1296** PATCHRUNNER 2 VERTICAL MANAGER AND DOORS (15.4 KG EACH) 15.75 KG EACH [15.4 KG EACH] 15.75 KG EACH [15.4 KG EA | PR2VD10**   |                                                                                | 10.00  | 254.0              | 83.88  | 2130.4                | 20.7   | 526.4              | 9.99   | 253.7           | 80.82  | 2052.9        | 8.60   | 218.4              |                                              | 63.15 LBS EACH [ 28.6 KG EACH ]         |
| PRZVDU896** DOORS, 6in WIDE, 8ft TALL, FRONT AND REAR   6.00   152.4   95.88   2435.2   20.7   526.4   5.99   152.1   92.77   2356.4   4.62   117.3   124.4 KG EACH   125.3 KG EACH   PRZVD0896** PATCHRUNNER 2 VERTICAL MANAGERS AND DOORS, 8in WIDE, 8ft TALL, FRONT AND REAR   8.00   203.2   95.88   2435.2   20.7   526.4   7.99   202.9   92.77   2356.3   6.60   167.7   61.06 LBS EACH   63.06 LBS EACH   127.7 KG EACH   127.7 KG EACH   128.6 KG EACH   127.7 KG EACH   127.7 KG EACH   128.6 KG EACH   127.7 KG EACH   128.6 KG EAC | PR2VD12**   |                                                                                | 12.00  | 304.8              | 83.88  | 2130.4                | 20.7   | 526.4              | 11.99  | 304.5           | 80.81  | 2052.6        | 10.60  | 269.2              |                                              | 69.64 LBS EACH [ 31.6 KG EACH ]         |
| PRZVD1096** DOORS, 8in WIDE, 8ft TALL, FRONT AND REAR 8.00 203.2 95.88 2435.2 20.7 526.4 7.99 202.9 92.77 2356.3 8.60 167.7 [27.7 KG EACH] [28.6 KG EACH] PRZVD1096** PATCHRUNNER 2 VERTICAL MANAGERS AND DOORS, 10in WIDE, 8ft TALL, FRONT AND REAR 10.00 254.0 95.88 2435.2 20.7 526.4 9.99 253.7 92.82 2357.7 8.60 218.4 68.44 LBS EACH [31 KG EACH] [32 KG EACH] PRZVD1296** PATCHRUNNER 2 VERTICAL MANAGER AND DOORS, 12.00 304.8 95.88 2435.2 20.7 526.4 11.99 304.5 92.81 2357.4 10.60 269.2 75.74 LBS EACH [35.3 KG EACH] [35.3 KG EACH] RATCHRUNNER 2 VERTICAL MANAGER AND DOORS [35.3 KG EACH] [35.3 KG EACH] RATCHRUNNER 2 VERTICAL MANAGER AND DOORS [35.3 KG EACH] [35.3 KG E | PR2VD0696** |                                                                                | 6.00   | 152.4              | 95.88  | 2435.2                | 20.7   | 526.4              | 5.99   | 152.1           | 92.77  | 2356.4        | 4.62   | 117.3              |                                              | 55.76 LBS EACH [ 25.3 KG EACH ]         |
| PRZVD1296** DOORS, 10 in WIDE, 8ft TALL, FRONT AND REAR 10.00 254.0 95.88 2435.2 20.7 526.4 9.99 253.7 92.82 2357.7 8.60 218.4 [31 KG EACH] [32 KG EACH] PRZVD1296** PATCHRUNNER 2 VERTICAL MANAGER AND DOORS, 12.00 304.8 95.88 2435.2 20.7 526.4 11.99 304.5 92.81 2357.4 10.60 269.2 75.74 LBS EACH 77.74 LBS EACH 135.3 KG EACH] [35.3 KG EACH] [35.3 KG EACH] PRZVD1296** PATCHRUNNER 2 VERTICAL MANAGER AND DOORS, 12.00 304.8 95.88 2435.2 20.7 526.4 11.99 304.5 92.81 2357.4 10.60 269.2 75.74 LBS EACH] [35.3 KG EACH] [35 | PR2VD0896** |                                                                                | 8.00   | 203.2              | 95.88  | 2435.2                | 20.7   | 526.4              | 7.99   | 202.9           | 92.77  | 2356.3        | 6.60   | 167.7              |                                              | 63.06 LBS EACH<br>[28.6 KG EACH]        |
| PATCUDUANNED 3 VEDITION MANAGED AND DOODS 12.00 304.8 95.88 2435.2 20.7 526.4 11.99 304.5 92.81 2357.4 10.80 289.2 [34.4 KG EACH] [35.3 KG EA | PR2VD1096** |                                                                                | 10.00  | 254.0              | 95.88  | 2435.2                | 20.7   | 526.4              | 9.99   | 253.7           | 92.82  | 2357.7        | 8.60   | 218.4              |                                              | 70.44 LBS EACH<br>[32 KG EACH]          |
| DATCHDUNNED 3 VEDITICAL MANACED AND DOODS   45 C LDC EACH   47 C LDC EA                                                                                                                                                                                                                                                                                                                                                                                                                                                                                                                                                                                                                                                                                                                                                                                                                                                                                                                                                                                                                                                                                                                                                                                                                                                                                                                                                                                                                                                                                                                                                                                                                                                                                                                                                                                                                                                                                                                                                                                                                                                        | PR2VD1296** |                                                                                | 12.00  | 304.8              | 95.88  | 2435.2                | 20.7   | 526.4              | 11.99  | 304.5           | 92.81  | 2357.4        | 10.60  | 269.2              |                                              | 77.74 LBS EACH [ 35.3 KG EACH ]         |
|                                                                                                                                                                                                                                                                                                                                                                                                                                                                                                                                                                                                                                                                                                                                                                                                                                                                                                                                                                                                                                                                                                                                                                                                                                                                                                                                                                                                                                                                                                                                                                                                                                                                                                                                                                                                                                                                                                                                                                                                                                                                                                                                | PR2VD0679   | PATCHRUNNER 2 VERTICAL MANAGER AND DOORS, 6in Wide, 6.5ft tall, front and rear | 6.00   | 152.4              | 78.88  | 2003.4                | 20.7   | 526.4              | 5.99   | 152.1           | 75.77  | 1924.6        | 4.62   | 117.3              | 45.6 LBS EACH<br>[20.7 KG EACH]              | 47.6 LBS EACH<br>[21.6 KG EACH]         |
|                                                                                                                                                                                                                                                                                                                                                                                                                                                                                                                                                                                                                                                                                                                                                                                                                                                                                                                                                                                                                                                                                                                                                                                                                                                                                                                                                                                                                                                                                                                                                                                                                                                                                                                                                                                                                                                                                                                                                                                                                                                                                                                                | PR2VD1279   |                                                                                | 12.00  | 304.8              | 78.88  | 2003.4                | 20.7   | 526.4              | 11.99  | 304.5           | 75.77  | 1924.6        | 10.60  | 269.2              |                                              | 66.12 LBS EACH<br>[30 KG EACH]          |

\*\*DENOTES COLOR NONE=BLACK WH=WHITE

> PART NUMBER PR2VD\*\* PATCHRUNNER 2 VERTICAL CABLE MANAGER, FRONT AND REAR FINGERS AND DOORS CUSTOMER DRAWING 14V455LV/00 14V455LV\_DC/00C BACKBONE & DOOR SKIN: STEEL FINGERS, CROSSBARS, DOOR ENDS, DOOR KNOBS: ABS HINGE PINS & HINGE LATCHES: POLYCARBONATE THIRD ANGLE PROJECTION 4-17-18 BJN JCO | JEFK | SEE SHEET 1 FOR REVISION HISTORY 14V455LV-DC 14V455LV-DC BY CHK APR DATE DESCRIPTION BJN JC0 10-24-17 NONE SHT 3 0F 3