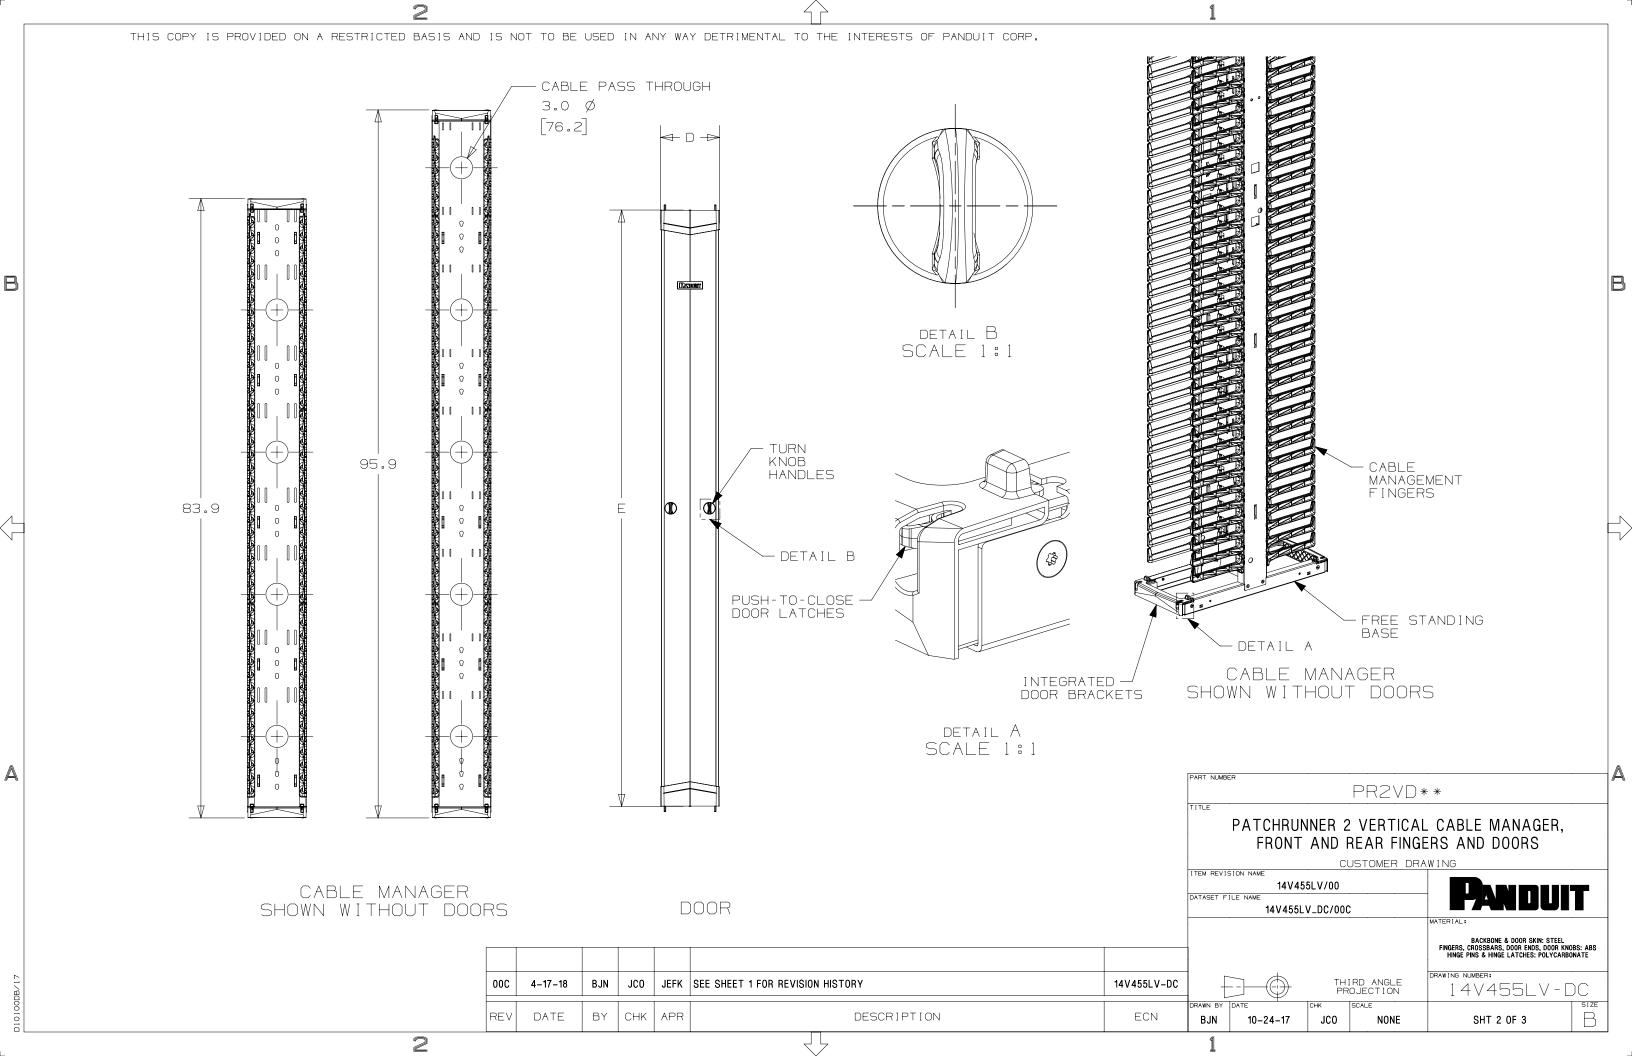

2

THIS COPY IS PROVIDED ON A RESTRICTED BASIS AND IS NOT TO BE USED IN ANY WAY DETRIMENTAL TO THE INTERESTS OF PANDUIT CORP.

| PRZVD06+* PATCHRUNNER 2 VERTICAL MANAGER AND DOORS, 6in WIDE, 7ft TALL, FRONT AND REAR PRZVD08+* BATCHRUNNER 2 VERTICAL MANAGER AND DOORS, 6in WIDE, 7ft TALL, FRONT AND REAR PRZVD10+* PATCHRUNNER 2 VERTICAL MANAGER AND DOORS, 10:00 254.0 83.88 2130.4 20.7 526.4 7.99 202.9 80.77 2051.5 6.60 167.7 54.58 LBS EACH 125.7 KG EACH 125.7 KG EACH 10:00 WIDE, 7ft TALL, FRONT AND REAR PRZVD12+* PATCHRUNNER 2 VERTICAL MANAGER AND DOORS, 10:00 254.0 83.88 2130.4 20.7 526.4 9.99 253.7 80.82 2052.9 8.60 216.4 61.15 LBS EACH 125.7 KG EACH 125.7 | PART NO.    | DESCRIPTION                                                                    |        | A=OVERALL<br>WIDTH |        | B=OVERALL<br>HE I GHT |        | C=OVERALL<br>DEPTH |        | D=DOOR<br>WIDTH |        | E=DOOR HEIGHT |        | OOR<br>NING<br>PTH | MANAGER AND<br>DOORS FULY<br>UNPACKED WEIGHT | MANAGER AND<br>DOORS SHIPPING<br>WEIGHT |
|--------------------------------------------------------------------------------------------------------------------------------------------------------------------------------------------------------------------------------------------------------------------------------------------------------------------------------------------------------------------------------------------------------------------------------------------------------------------------------------------------------------------------------------------------------------------------------------------------------------------------------------------------------------------------------------------------------------------------------------------------------------------------------------------------------------------------------------------------------------------------------------------------------------------------------------------------------------------------------------------------------------------------------------------------------------------------------------------------------------------------------------------------------------------------------------------------------------------------------------------------------------------------------------------------------------------------------------------------------------------------------------------------------------------------------------------------------------------------------------------------------------------------------------------------------------------------------------------------------------------------------------------------------------------------------------------------------------------------------------------------------------------------------------------------------------------------------------------------------------------------------------------------------------------------------------------------------------------------------------------------------------------------------------------------------------------------------------------------------------------------------|-------------|--------------------------------------------------------------------------------|--------|--------------------|--------|-----------------------|--------|--------------------|--------|-----------------|--------|---------------|--------|--------------------|----------------------------------------------|-----------------------------------------|
| PRZVDI0** DOORS, 6in WIDE, 7ft TALL, FRONT AND REAR PRZVDO8** PATCHRUNNER 2 VERTICAL MANAGER AND DOORS, 10.00 254.0 83.88 2130.4 20.7 526.4 7.99 202.9 80.77 2051.5 6.60 167.7 54.59 LBS EACH 127.7 KG |             |                                                                                | INCHES | MM                 | INCHES | MM                    | INCHES | MM                 | INCHES | MM              | INCHES | MM            | INCHES | MM                 | CINI MCKED WEIGHT                            | WEIGHT                                  |
| PRZVD10** Bin WIDE, 7ft TALL, FRONT AND REAR PRZVD10** PATCHRUNNER 2 VERTICAL MANAGER AND DOORS, 10:00 254.0 83.88 2130.4 20.7 526.4 9.99 253.7 80.82 2052.9 8.60 218.4 [27.7 KG EACH 1 [25.7 KG EACH 1 [25.7 KG EACH 1 [25.7 KG EACH 1 [25.7 KG EACH 1 1 [25.7 KG | PR2VD06**   |                                                                                | 6.00   | 152.4              | 83.88  | 2130.4                | 20.7   | 526.4              | 5.99   | 152.1           | 80.77  | 2051.6        | 4.62   | 117.3              |                                              | 50.1 LBS EACH [ 22.7 KG EACH ]          |
| PRZVD12**   10 in WIDE, 7ft TALL, FRONT AND REAR   10:00   254.0   83.88   2130.4   20.7   326.4   9.99   253.7   80.82   2032.9   8.60   218.4   [27.7 KG EACH]   [28.6 KG EACH]   128.6 KG EACH | PR2VD08**   |                                                                                | 8.00   | 203.2              | 83.88  | 2130.4                | 20.7   | 526.4              | 7.99   | 202.9           | 80.77  | 2051.5        | 6.60   | 167.7              |                                              | 56.59 LBS EACH [ 25.7 KG EACH ]         |
| PRZVD0696** PATCHRUNNER 2 VERTICAL MANAGERS AND DOORS, 6in WIDE, 8ft TALL, FRONT AND REAR B.00 203.2 95.88 2435.2 20.7 526.4 5.99 152.1 92.77 2356.4 4.62 117.3 53.76 LBS EACH [25.3 KG EACH] FRZVD1096** PATCHRUNNER 2 VERTICAL MANAGERS AND DOORS, 8in WIDE, 8ft TALL, FRONT AND REAR B.00 203.2 95.88 2435.2 20.7 526.4 7.99 202.9 92.77 2356.3 6.60 167.7 [27.7 KG EACH] FRZVD1096** PATCHRUNNER 2 VERTICAL MANAGERS AND DOORS, 10in WIDE, 8ft TALL, FRONT AND REAR B.00 254.0 95.88 2435.2 20.7 526.4 9.99 253.7 92.82 2357.7 8.60 218.4 68.44 LBS EACH [31 KG EACH] FRZVD1296** PATCHRUNNER 2 VERTICAL MANAGERS AND DOORS, 10in WIDE, 8ft TALL, FRONT AND REAR B.00 254.0 95.88 2435.2 20.7 526.4 11.99 304.5 92.81 2357.4 10.60 269.2 75.74 LBS EACH [31 KG EACH] FRZVD1296** PATCHRUNNER 2 VERTICAL MANAGER AND DOORS, 12.00 304.8 95.88 2435.2 20.7 526.4 11.99 304.5 92.81 2357.4 10.60 269.2 75.74 LBS EACH [34.4 KG EACH] FRZVD1296** PATCHRUNNER 2 VERTICAL MANAGER AND DOORS, 12.00 304.8 95.88 2435.2 20.7 526.4 11.99 304.5 92.81 2357.4 10.60 269.2 75.74 LBS EACH [34.4 KG EACH] FRZVD1296** PATCHRUNNER 2 VERTICAL MANAGER AND DOORS, 12.00 304.8 95.88 2435.2 20.7 526.4 11.99 304.5 92.81 2357.4 10.60 269.2 75.74 LBS EACH [34.4 KG EACH] FRZVD1296** PATCHRUNNER 2 VERTICAL MANAGER AND DOORS, 12.00 304.8 95.88 2435.2 20.7 526.4 11.99 304.5 92.81 2357.4 10.60 269.2 75.74 LBS EACH [34.4 KG EACH] FRZVD1296** PATCHRUNNER 2 VERTICAL MANAGER AND DOORS (15.4 KG EACH) 15.75 KG EACH [15.4 KG EACH] 15.75 KG EACH [15.4 KG EA | PR2VD10**   |                                                                                | 10.00  | 254.0              | 83.88  | 2130.4                | 20.7   | 526.4              | 9.99   | 253.7           | 80.82  | 2052.9        | 8.60   | 218.4              |                                              | 63.15 LBS EACH [ 28.6 KG EACH ]         |
| PRZVDU896** DOORS, 6in WIDE, 8ft TALL, FRONT AND REAR   6.00   152.4   95.88   2435.2   20.7   526.4   5.99   152.1   92.77   2356.4   4.62   117.3   124.4 KG EACH   125.3 KG EACH   PRZVD0896** PATCHRUNNER 2 VERTICAL MANAGERS AND DOORS, 8in WIDE, 8ft TALL, FRONT AND REAR   8.00   203.2   95.88   2435.2   20.7   526.4   7.99   202.9   92.77   2356.3   6.60   167.7   61.06 LBS EACH   63.06 LBS EACH   127.7 KG EACH   127.7 KG EACH   128.6 KG EACH   127.7 KG EACH   127.7 KG EACH   128.6 KG EACH   127.7 KG EACH   128.6 KG EAC | PR2VD12**   |                                                                                | 12.00  | 304.8              | 83.88  | 2130.4                | 20.7   | 526.4              | 11.99  | 304.5           | 80.81  | 2052.6        | 10.60  | 269.2              |                                              | 69.64 LBS EACH [ 31.6 KG EACH ]         |
| PRZVD1096** DOORS, 8in WIDE, 8ft TALL, FRONT AND REAR 8.00 203.2 95.88 2435.2 20.7 526.4 7.99 202.9 92.77 2356.3 8.60 167.7 [27.7 KG EACH] [28.6 KG EACH] PRZVD1096** PATCHRUNNER 2 VERTICAL MANAGERS AND DOORS, 10in WIDE, 8ft TALL, FRONT AND REAR 10.00 254.0 95.88 2435.2 20.7 526.4 9.99 253.7 92.82 2357.7 8.60 218.4 68.44 LBS EACH [31 KG EACH] [32 KG EACH] PRZVD1296** PATCHRUNNER 2 VERTICAL MANAGER AND DOORS, 12.00 304.8 95.88 2435.2 20.7 526.4 11.99 304.5 92.81 2357.4 10.60 269.2 75.74 LBS EACH [35.3 KG EACH] [35.3 KG EACH] RATCHRUNNER 2 VERTICAL MANAGER AND DOORS [35.3 KG EACH] [35.3 KG EACH] RATCHRUNNER 2 VERTICAL MANAGER AND DOORS [35.3 KG EACH] [35.3 KG E | PR2VD0696** |                                                                                | 6.00   | 152.4              | 95.88  | 2435.2                | 20.7   | 526.4              | 5.99   | 152.1           | 92.77  | 2356.4        | 4.62   | 117.3              |                                              | 55.76 LBS EACH [ 25.3 KG EACH ]         |
| PRZVD1296** DOORS, 10 in WIDE, 8ft TALL, FRONT AND REAR 10.00 254.0 95.88 2435.2 20.7 526.4 9.99 253.7 92.82 2357.7 8.60 218.4 [31 KG EACH] [32 KG EACH] PRZVD1296** PATCHRUNNER 2 VERTICAL MANAGER AND DOORS, 12.00 304.8 95.88 2435.2 20.7 526.4 11.99 304.5 92.81 2357.4 10.60 269.2 75.74 LBS EACH 77.74 LBS EACH 135.3 KG EACH] [35.3 KG EACH] [35.3 KG EACH] PRZVD1296** PATCHRUNNER 2 VERTICAL MANAGER AND DOORS, 12.00 304.8 95.88 2435.2 20.7 526.4 11.99 304.5 92.81 2357.4 10.60 269.2 75.74 LBS EACH] [35.3 KG EACH] [35 | PR2VD0896** |                                                                                | 8.00   | 203.2              | 95.88  | 2435.2                | 20.7   | 526.4              | 7.99   | 202.9           | 92.77  | 2356.3        | 6.60   | 167.7              |                                              | 63.06 LBS EACH<br>[28.6 KG EACH]        |
| PATCUDUANNED 3 VEDITION MANAGED AND DOODS 12.00 304.8 95.88 2435.2 20.7 526.4 11.99 304.5 92.81 2357.4 10.80 289.2 [34.4 KG EACH] [35.3 KG EA | PR2VD1096** |                                                                                | 10.00  | 254.0              | 95.88  | 2435.2                | 20.7   | 526.4              | 9.99   | 253.7           | 92.82  | 2357.7        | 8.60   | 218.4              |                                              | 70.44 LBS EACH<br>[32 KG EACH]          |
| DATCHDUNNED 3 VEDITICAL MANACED AND DOODS   45 C LDC EACH   47 C LDC EA                                                                                                                                                                                                                                                                                                                                                                                                                                                                                                                                                                                                                                                                                                                                                                                                                                                                                                                                                                                                                                                                                                                                                                                                                                                                                                                                                                                                                                                                                                                                                                                                                                                                                                                                                                                                                                                                                                                                                                                                                                                        | PR2VD1296** |                                                                                | 12.00  | 304.8              | 95.88  | 2435.2                | 20.7   | 526.4              | 11.99  | 304.5           | 92.81  | 2357.4        | 10.60  | 269.2              |                                              | 77.74 LBS EACH [ 35.3 KG EACH ]         |
|                                                                                                                                                                                                                                                                                                                                                                                                                                                                                                                                                                                                                                                                                                                                                                                                                                                                                                                                                                                                                                                                                                                                                                                                                                                                                                                                                                                                                                                                                                                                                                                                                                                                                                                                                                                                                                                                                                                                                                                                                                                                                                                                | PR2VD0679   | PATCHRUNNER 2 VERTICAL MANAGER AND DOORS, 6in Wide, 6.5ft tall, front and rear | 6.00   | 152.4              | 78.88  | 2003.4                | 20.7   | 526.4              | 5.99   | 152.1           | 75.77  | 1924.6        | 4.62   | 117.3              | 45.6 LBS EACH<br>[20.7 KG EACH]              | 47.6 LBS EACH<br>[21.6 KG EACH]         |
|                                                                                                                                                                                                                                                                                                                                                                                                                                                                                                                                                                                                                                                                                                                                                                                                                                                                                                                                                                                                                                                                                                                                                                                                                                                                                                                                                                                                                                                                                                                                                                                                                                                                                                                                                                                                                                                                                                                                                                                                                                                                                                                                | PR2VD1279   |                                                                                | 12.00  | 304.8              | 78.88  | 2003.4                | 20.7   | 526.4              | 11.99  | 304.5           | 75.77  | 1924.6        | 10.60  | 269.2              |                                              | 66.12 LBS EACH<br>[30 KG EACH]          |

\*\*DENOTES COLOR NONE=BLACK WH=WHITE

> PART NUMBER PR2VD\*\* PATCHRUNNER 2 VERTICAL CABLE MANAGER, FRONT AND REAR FINGERS AND DOORS CUSTOMER DRAWING 14V455LV/00 14V455LV\_DC/00C BACKBONE & DOOR SKIN: STEEL FINGERS, CROSSBARS, DOOR ENDS, DOOR KNOBS: ABS HINGE PINS & HINGE LATCHES: POLYCARBONATE THIRD ANGLE PROJECTION 4-17-18 BJN JCO | JEFK | SEE SHEET 1 FOR REVISION HISTORY 14V455LV-DC 14V455LV-DC BY CHK APR DATE DESCRIPTION BJN JC0 10-24-17 NONE SHT 3 0F 3