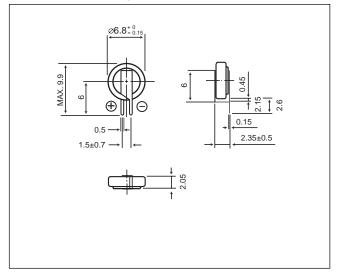

# Niobium-Lithium Rechargeable Batteries (NBL series): Individual Specifications

## **NBL621**

### Dimensions(mm)



#### Specification

| Nominal voltage (V)           | 2         |
|-------------------------------|-----------|
| Nominal capacity (mAh)        | 4         |
| Continuous standard load (mA) | 0.01      |
| Operating temperature (C)     | -20 ~ +60 |

### Discharge characteristics



### Recovered capacity (According to charge voltage)



## NBL621/F9D

Available Tab Configuration



### Notes:

- A) To ensure proper electrical contact, it is recommended that rechargeable coin cell batteries be used with tabs for PC Board mounting. Please consult Panasonic before planning a design that will use bare coin cells without tabs (e.g. using a holder).
- B) Please contact Panasonic for requests on custom tab configurations. Minimum order requirements may apply.

## Panasonic

## LITHIUM HANDBOOK

## AUGUST 2005

This information is generally descriptive only and is not intended to make or imply any representation, guarantee or warranty with respect to any cells and batteries. Cell and battery designs/specifications are subject to modification without notice. Contact Panasonic for the latest information.

# **Mouser Electronics**

Authorized Distributor

Click to View Pricin