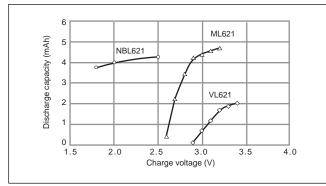

# Niobium-Lithium Rechargeable Batteries (NBL series): Individual Specifications

## **NBL621**

### Dimensions(mm)



#### Specification

| Nominal voltage (V)           | 2         |
|-------------------------------|-----------|
| Nominal capacity (mAh)        | 4         |
| Continuous standard load (mA) | 0.01      |
| Operating temperature (C)     | -20 ~ +60 |

### Discharge characteristics



### Recovered capacity (According to charge voltage)



## NBL621/F9D

Available Tab Configuration



### Notes:

- A) To ensure proper electrical contact, it is recommended that rechargeable coin cell batteries be used with tabs for PC Board mounting. Please consult Panasonic before planning a design that will use bare coin cells without tabs (e.g. using a holder).
- B) Please contact Panasonic for requests on custom tab configurations. Minimum order requirements may apply.

## Panasonic

## LITHIUM HANDBOOK

## AUGUST 2005

This information is generally descriptive only and is not intended to make or imply any representation, guarantee or warranty with respect to any cells and batteries. Cell and battery designs/specifications are subject to modification without notice. Contact Panasonic for the latest information.

# **Mouser Electronics**