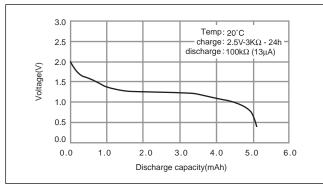

# Niobium-Lithium Rechargeable Batteries (NBL series): Individual Specifications

## **NBL621**

### Dimensions(mm)



#### Specification

| Nominal voltage (V)           | 2         |
|-------------------------------|-----------|
| Nominal capacity (mAh)        | 4         |
| Continuous standard load (mA) | 0.01      |
| Operating temperature (C)     | -20 ~ +60 |

### Discharge characteristics



### Recovered capacity (According to charge voltage)



## NBL621/F9D

Available Tab Configuration



### Notes:

- A) To ensure proper electrical contact, it is recommended that rechargeable coin cell batteries be used with tabs for PC Board mounting. Please consult Panasonic before planning a design that will use bare coin cells without tabs (e.g. using a holder).
- B) Please contact Panasonic for requests on custom tab configurations. Minimum order requirements may apply.

## Panasonic

## LITHIUM HANDBOOK

## AUGUST 2005

This information is generally descriptive only and is not intended to make or imply any representation, guarantee or warranty with respect to any cells and batteries. Cell and battery designs/specifications are subject to modification without notice. Contact Panason