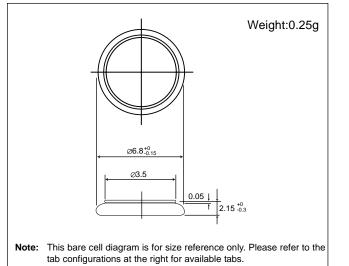

### Dimensions(mm)

#### Specification

| Nominal voltage (V)           | 2         |
|-------------------------------|-----------|
| Nominal capacity (mAh)        | 4         |
| Continuous standard load (mA) | 0.01      |
| Operating temperature (C)     | -20 ~ +60 |