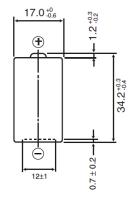

## **CR123A**

# LITHIUM MANGANESE DIOXIDE



#### **Features & Benefits**

- Operating temperature range between -40° C to +-70° C
- High current pulse discharge capability
- Stable voltage level during discharge
- High safety and reliability

#### **Specifications**

Nominal Capacity: 1550 mAh

Nominal Voltage: 3V

Weight: Approximately 17g

Operating Temperature: -40°C - +70°C

#### **Dimensions**



#### **Temperature Characteristics**



\*Please consult Panasonic for use below and above -20°C to +60°C

#### Continuous Discharge Characteristics (60° C)



#### Continuous Discharge Characteristics (20°C)



#### Continuous Discharge Characteristics (-20°C)



For more information on how Panasonic can assist you with your battery power solution needs call **877-726-2228**, visit **www.na.industrial.panasonic.com/products/batteries** or e-mail **oembatteries@us.panasonic.com**.

The data in this document is for descriptive purposes only and is not intended to make or imply any guarantee or warranty.

### **Mouser Electronics**

**Authorized Distributor** 

Click to View Pricing, Inventory, Delivery & Lifecycle Information:

Panasonic: CR-123APA/B