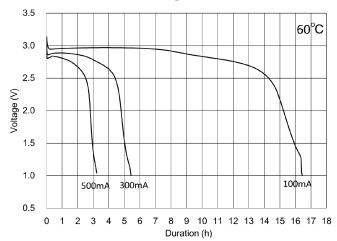

## **CR123A**

# LITHIUM MANGANESE DIOXIDE



#### **Features & Benefits**

- Operating temperature range between -40° C to +-70° C
- High current pulse discharge capability
- Stable voltage level during discharge
- High safety and reliability

#### **Specifications**

Nominal Capacity: 1550 mAh

Nominal Voltage: 3V

Weight: Approximately 17g

Operating Temperature: -40°C - +70°C

#### **Dimensions**



#### **Temperature Characteristics**



\*Please consult Panasonic for use below and above -20°C to +60°C

#### Continuous Discharge Characteristics (60° C)



#### Continuous Discharge Characteristics (20°C)



#### Continuous Discharge Characteristics (-20°C)



For more information on how Panasonic can assist you with your battery power solution needs call **877-726-2228**, visit **www.na.industrial.panasonic.com/products/batteries** or e-mail **oembatteries@us.panasonic.com**.

The data in this document is for descriptive purposes only and is not intended to make or imply any guarantee or warranty.

### **Mouser Electronics**

**Authorized Distributor** 

Click to View Pricing, Inventory, Delivery & Lifecycle Information:

Panasonic: CR-123APA/B