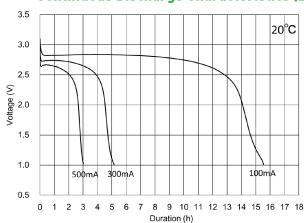

## **CR123A**

# LITHIUM MANGANESE DIOXIDE



#### **Features & Benefits**

- Operating temperature range between -40° C to +-70° C
- High current pulse discharge capability
- Stable voltage level during discharge
- High safety and reliability

#### **Specifications**

Nominal Capacity: 1550 mAh

Nominal Voltage: 3V

Weight: Approximately 17g

Operating Temperature: -40°C - +70°C

#### **Dimensions**



#### **Temperature Characteristics**



\*Please consult Panasonic for use below and above -20°C to +60°C

#### Continuous Discharge Characteristics (60° C)



#### Continuous Discharge Characteristics (20°C)



#### Continuous Discharge Characteristics (-20°C)



For more information on how Panasonic can assist you with your battery power solution needs call **877-726-2228**, visit **www.na.industrial.panasonic.com/products/batteries** or e-mail **oembatteries@us.panasonic.com**.

The data in this document is for descriptive purposes only and is not intended to make or imply any guarantee or warranty.

### **Mouser Electronics**

**Authorized Distributor** 

Click to View Pricing, Inventory, Delivery & Lifecycle Information:

Panasonic: CR-123APA/B