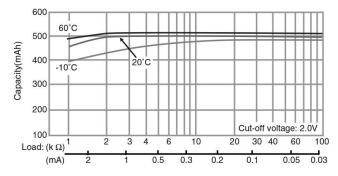

## **CR3032**

# LITHIUM MANGANESE DIOXIDE



#### Features & Benefits

- Good pulse capability
- High discharge characteristics
- Stable voltage level during discharge
- Long-term reliability

#### **Specifications**

Nominal Capacity: 500 mAh
Nominal Voltage: 3V

Weight: 10.5g

Operating Temperature: -30°C - +60°C

#### **Dimensions**



#### **Temperature Characteristics**



## Operating Voltage vs. Load Resistance (voltage at 50% discharge depth)



#### **Capacity vs. Load Resistance**



#### **AWARNING**

Serious harm in as little as 2-hours if swallowed. **KEEP AWAY FROM CHILDREN.** Seek immediate medical help if swallowed. Have the doctor call the poison center at 1-(800) 498 8666 for US and Canada.

International: 303-389-1300

Product manufacturers should design their products to meet the safety requirements of Annex I of UL60065 or equivalent standards.

For more information on how Panasonic can assist you with your battery power solution needs call **877-726-2228**, visit **www.na.industrial.panasonic.com/products/batteries** or e-mail **oembatteries@us.panasonic.com**.

The data in this document is for descriptive purposes only and is not intended to make or imply any quarantee or warranty.

### **Mouser Electronics**

**Authorized Distributor** 

Click to View P