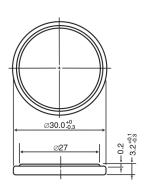

## **CR3032**

# LITHIUM MANGANESE DIOXIDE



#### Features & Benefits

- Good pulse capability
- High discharge characteristics
- Stable voltage level during discharge
- Long-term reliability

#### **Specifications**

Nominal Capacity: 500 mAh
Nominal Voltage: 3V

Weight: 10.5g

Operating Temperature: -30°C - +60°C

#### **Dimensions**



#### **Temperature Characteristics**



## Operating Voltage vs. Load Resistance (voltage at 50% discharge depth)



#### **Capacity vs. Load Resistance**



#### **AWARNING**

Serious harm in as little as 2-hours if swallowed. **KEEP AWAY FROM CHILDREN.** Seek immediate medical help if swallowed. Have the doctor call the poison center at 1-(800) 498 8666 for US and Canada.

International: 303-389-1300

Product manufacturers should design their products to meet the safety requirements of Annex I of UL60065 or equivalent standards.

For more information on how Panasonic can assist you with your battery power solution needs call **877-726-2228**, visit **www.na.industrial.panasonic.com/products/batteries** or e-mail **oembatteries@us.panasonic.com**.

The data in this document is for descr