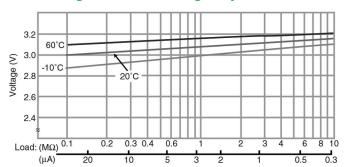

## **CR3032**

# LITHIUM MANGANESE DIOXIDE



#### Features & Benefits

- Good pulse capability
- High discharge characteristics
- Stable voltage level during discharge
- Long-term reliability

#### **Specifications**

Nominal Capacity: 500 mAh
Nominal Voltage: 3V

Weight: 10.5g

Operating Temperature: -30°C - +60°C

#### **Dimensions**



#### **Temperature Characteristics**



## Operating Voltage vs. Load Resistance (voltage at 50% discharge depth)



#### **Capacity vs. Load Resistance**



#### **AWARNING**

Serious harm in as little as 2-hours if swallowed. **KEEP AWAY FROM CHILDREN.** Seek immediate medical help if swallowed. Have the doctor call the poison center at 1-(800) 498 8666 for US and Canada.

International: 303-389-1300

Product manufacturers should design their products to meet the safety requirements of Annex I of UL60065 or equivalent standards.

For more information on how Panasonic can assist you with your battery power solution needs call **877-726-2228**, visit **www.na.industrial.panasonic.com/products/batteries** or e-mail **oembatteries@us.panasonic.com**.

The data in this document is for descriptive purposes only and is not intended to make or imply any quarantee or warranty.

### **Mouser Electronics**

**A