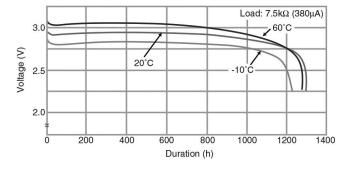

## **CR3032**

# LITHIUM MANGANESE DIOXIDE



#### Features & Benefits

- Good pulse capability
- High discharge characteristics
- Stable voltage level during discharge
- Long-term reliability

#### **Specifications**

Nominal Capacity: 500 mAh
Nominal Voltage: 3V

Weight: 10.5g

Operating Temperature: -30°C - +60°C

#### **Dimensions**



#### **Temperature Characteristics**



## Operating Voltage vs. Load Resistance (voltage at 50% discharge depth)



#### **Capacity vs. Load Resistance**



#### **AWARNING**

Serious harm in as little as 2-hours if swallowed. **KEEP AWAY FROM CHILDREN.** Seek immediate medical help if swallowed. Have the doctor call the poison center at 1-(800) 498 8666 for US and Canada.

International: 303-389-1300

Product manufacturers should design their products to meet the safety requirements of Annex I of UL60065 or equivalent standards.

For more information on how Panasonic can assist you with your battery power solution needs call **877-726-2228**, visit **www.na.industrial.panasonic.com/products/batteries** or e-mail **oembatteries@us.panasonic.com**.

The data in this document is for descriptive purposes only and is not intended