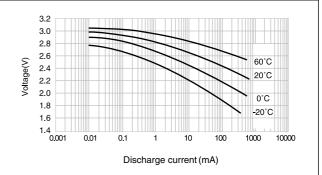

### Discharge temperature characteristics

Operating voltage vs. Discharge current(voltage at 50% discharge depth)

Discharge temperature characteristics

Operating voltage vs. Discharge current(voltage at 50% discharge depth)