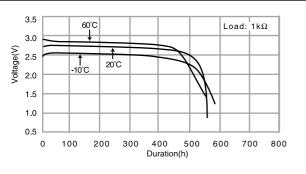

### Discharge temperature characteristics

Operating voltage vs. Discharge current(voltage at 50% discharge depth)