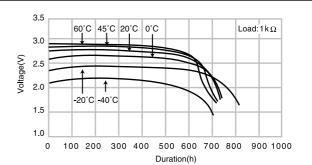

## BR-2/3AG

### Dimensions(mm)



#### Specification

| Nominal voltage(V)        | 3          |
|---------------------------|------------|
| Nominal capacity(mAh)     | 1,450      |
| Continuous drain(mA)      | 2.5        |
| Operating temperature(°C) | -40 to +85 |

### Discharge temperature characteristics



Operating voltage vs. Discharge current(voltage at 50% discharge depth)



### BR-A

### Dimensions(mm)



### Specification

| Nominal voltage(V)        | 3          |
|---------------------------|------------|
| Nominal capacity(mAh)     | 1,800      |
| Continuous drain(mA)      | 2.5        |
| Operating temperature(°C) | -40 to +85 |

Discharge temperature characteristics





Operating voltage vs. Discharge current(voltage at 50% discharge depth)



# **Mouser Electronics**

Authorized Distributor

Click to View Pricing, Inventory, Delivery & Lifecycle Information:

Panasonic: BR-2/3AGN