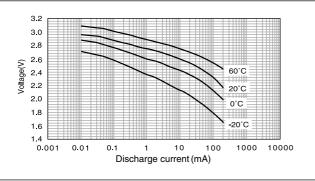

Discharge temperature characteristics

Operating voltage vs. Discharge current(voltage at 50% discharge depth)