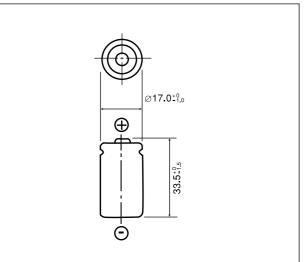

## BR-2/3AG

### Dimensions(mm)

#### Specification

| Nominal voltage(V)        | 3          |
|---------------------------|------------|
| Nominal capacity(mAh)     | 1,450      |
| Continuous drain(mA)      | 2.5        |
| Operating temperature(°C) | -40 to +85 |