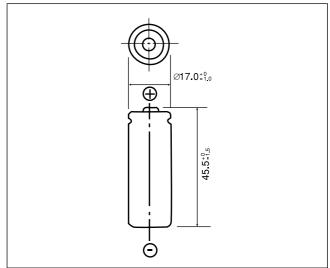

### BR-A

### Dimensions(mm)

### Specification

| Nominal voltage(V)        | 3          |
|---------------------------|------------|
| Nominal capacity(mAh)     | 1,800      |
| Continuous drain(mA)      | 2.5        |
| Operating temperature(°C) | -40 to +85 |