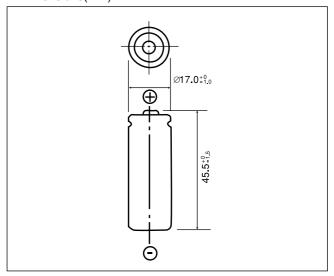

### ■ Dimensions(mm)

### ■ Specification

| Nominal voltage(V)        | 3          |
|---------------------------|------------|
| Nominal capacity(mAh)     | 1,800      |
| Continuous drain(mA)      | 2.5        |
| Operating temperature(°C) | -40 to +85 |