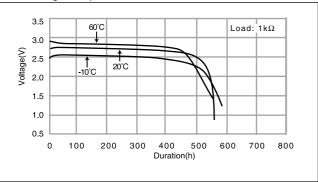

#### ■ Dimensions(mm)



### ■ Specification

| Nominal voltage(V)        | 3          |
|---------------------------|------------|
| Nominal capacity(mAh)     | 1,450      |
| Continuous drain(mA)      | 2.5        |
| Operating temperature(°C) | -40 to +85 |

# ■ Discharge temperature characteristics



# ■ Operating voltage vs. Discharge current(voltage at 50% discharge depth)



### ■ Dimensions(mm)



### ■ Specification

| Nominal voltage(V)        | 3          |
|---------------------------|------------|
| Nominal capacity(mAh)     | 1,800      |
| Continuous drain(mA)      | 2.5        |
| Operating temperature(°C) | -40 to +85 |

# ■ Discharge temperature characteristics



# ■ Operating voltage vs. Discharge current(voltage at 50% discharge depth)



# **Mouser Electronics**

**Authorized Distributor** 

Click to View Pricing, Inventory, Delivery & Lifecycle Information:

Panasonic:

BR-A