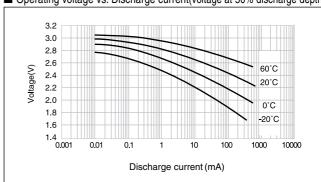

#### ■ Dimensions(mm)



### ■ Specification

| Nominal voltage(V)        | 3          |
|---------------------------|------------|
| Nominal capacity(mAh)     | 1,450      |
| Continuous drain(mA)      | 2.5        |
| Operating temperature(°C) | -40 to +85 |

# ■ Discharge temperature characteristics



# ■ Operating voltage vs. Discharge current(voltage at 50% discharge depth)



### ■ Dimensions(mm)



### ■ Specification

| Nominal voltage(V)        | 3          |
|---------------------------|------------|
| Nominal capacity(mAh)     | 1,800      |
| Continuous drain(mA)      | 2.5        |
| Operating temperature(°C) | -40 to +85 |

# ■ Discharge temperature characteristics



# ■ Operating voltage vs. Discharge current(voltage at 50% discharge depth)



# **Mouser Electronics**

**Authorized Distributor** 

Click to View Pricing, Inventory, Delivery & Lifecycle Information:

Panasonic:

BR-A