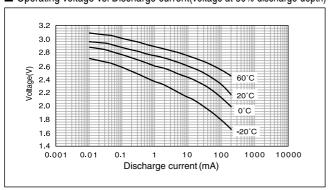

#### ■ Dimensions(mm)



### ■ Specification

| Nominal voltage(V)        | 3          |
|---------------------------|------------|
| Nominal capacity(mAh)     | 1,450      |
| Continuous drain(mA)      | 2.5        |
| Operating temperature(°C) | -40 to +85 |

# ■ Discharge temperature characteristics



# ■ Operating voltage vs. Discharge current(voltage at 50% discharge depth)



### ■ Dimensions(mm)



### ■ Specification

| Nominal voltage(V)        | 3          |
|---------------------------|------------|
| Nominal capacity(mAh)     | 1,800      |
| Continuous drain(mA)      | 2.5        |
| Operating temperature(°C) | -40 to +85 |

# ■ Discharge temperature characteristics



# ■ Operating voltage vs. Discharge current(voltage at 50% discharge depth)



# **Mouser Electronics**

**Authorized Distributor** 

Click to View Pricing, Inventory, Delivery & Lifecycle Information:

Panasonic:

BR-A