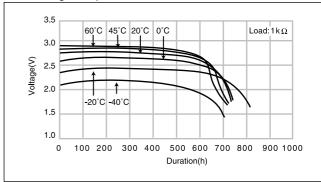

#### ■ Dimensions(mm)



### ■ Specification

| Nominal voltage(V)        | 3          |
|---------------------------|------------|
| Nominal capacity(mAh)     | 1,450      |
| Continuous drain(mA)      | 2.5        |
| Operating temperature(°C) | -40 to +85 |

# ■ Discharge temperature characteristics



# ■ Operating voltage vs. Discharge current(voltage at 50% discharge depth)



### ■ Dimensions(mm)



### ■ Specification

| Nominal voltage(V)        | 3          |
|---------------------------|------------|
| Nominal capacity(mAh)     | 1,800      |
| Continuous drain(mA)      | 2.5        |
| Operating temperature(°C) | -40 to +85 |

# ■ Discharge temperature characteristics



# ■ Operating voltage vs. Discharge current(voltage at 50% discharge depth)



# **Mouser Electronics**

**Authorized Distributor** 

Click to View Pricing, Inventory, Delivery & Lifecycle Information:

Panasonic:

BR-A