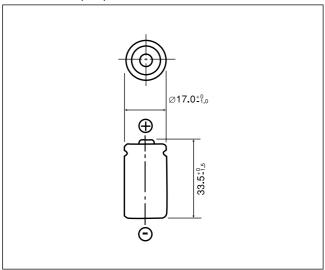

#### ■ Dimensions(mm)

### ■ Specification

| Nominal voltage(V)        | 3          |
|---------------------------|------------|
| Nominal capacity(mAh)     | 1,450      |
| Continuous drain(mA)      | 2.5        |
| Operating temperature(°C) | -40 to +85 |