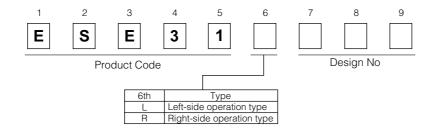

## 2HL Detector Switches

Type: ESE31



#### ■ Features

- Increased the mounting strength Mounting strength: 80 N
- Decreased the profile of the switch body Height: 1.7 mm
- Increased the contact reliability and lifespan.
  Lifespan: 100,000 operations or more

# ■ Recommended Applications

• Detection of media in portable electronic equipment

# ■ Explanation of Part Numbers



## ■ Specifications

| Rating                          | 50 μA 3 Vdc to 10 mA 5 Vdc (Resistive load) |
|---------------------------------|---------------------------------------------|
| Contact Resistance              | 500 m $\Omega$ max. (Initial)               |
| Insulation Resistance           | 100 MΩ min. (100 Vdc)                       |
| Dielectric Withstanding Voltage | 100 Vac for 1 minute                        |
| Operating Force                 | 390 mN max.                                 |
| Mounting Height                 | 1.7 mm                                      |
| Poles and Throws                | 1-pole 1-throw                              |
| Full Travel (Pushing distance)  | 3.2 mm (2.15 mm)                            |
| Operating Life                  | 500