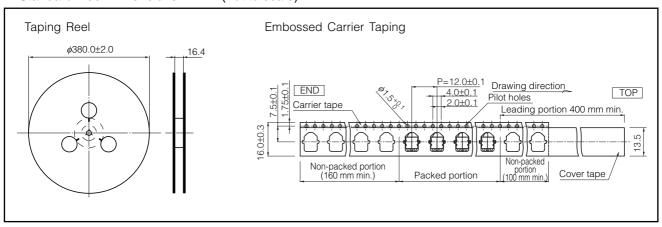

| Full Travel (Pushing distance)  | 3.2 mm (2.15 mm)                            |
| Operating Life                  | 50000 cycles min.                           |
| Temperature Range               | −10 °C to +70 °C                            |
| Heat Resistance                 | +85 °C for 96 hours                         |
| Low Temperature Resistance      | -40 °C for 96 hours                         |
| Humidity Resistance             | +60 °C 90 % to 95 % RH for 96 hours         |
| Minimum Quantity/Packing Unit   | 2500 pcs. Embossed Taping (Reel Pack)       |
| Quantity/Carton                 | 15000 pcs.                                  |

### ■ Dimensions in mm (not to scale)



### ■ Circuit Diagram



# ■ Packaging Specifications Standard Reel Dimensions in mm (not to scale)



# **Mouser Electronics**

**Authorized Distributor** 

Click to View Pricing, Inventory, Delivery & Lifecycle Information:

Panasonic: