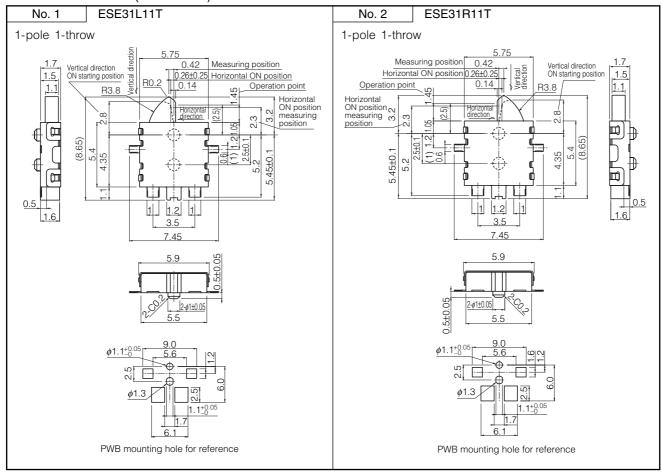

|
| Poles and Throws                | 1-pole 1-throw                              |
| Full Travel (Pushing distance)  | 3.2 mm (2.15 mm)                            |
| Operating Life                  | 50000 cycles min.                           |
| Temperature Range               | −10 °C to +70 °C                            |
| Heat Resistance                 | +85 °C for 96 hours                         |
| Low Temperature Resistance      | -40 °C for 96 hours                         |
| Humidity Resistance             | +60 °C 90 % to 95 % RH for 96 hours         |
| Minimum Quantity/Packing Unit   | 2500 pcs. Embossed Taping (Reel Pack)       |
| Quantity/Carton                 | 15000 pcs.                                  |

### ■ Dimensions in mm (not to scale)



### ■ Circuit Diagram



# ■ Packaging Specifications Standard Reel Dimensions in mm (not to scale)



# **Mouser Electronics**

**Authorized Distributor** 

Click to View Pricing, Inventory, Delivery & Lifecycle Information:

Panasonic: