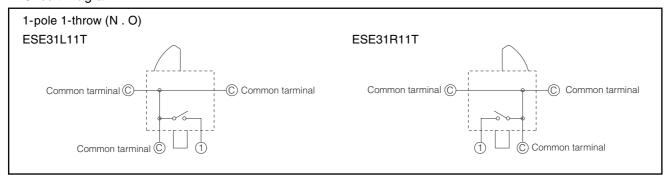

oles and Throws                | 1-pole 1-throw                              |
| Full Travel (Pushing distance)  | 3.2 mm (2.15 mm)                            |
| Operating Life                  | 50000 cycles min.                           |
| Temperature Range               | −10 °C to +70 °C                            |
| Heat Resistance                 | +85 °C for 96 hours                         |
| Low Temperature Resistance      | -40 °C for 96 hours                         |
| Humidity Resistance             | +60 °C 90 % to 95 % RH for 96 hours         |
| Minimum Quantity/Packing Unit   | 2500 pcs. Embossed Taping (Reel Pack)       |
| Quantity/Carton                 | 15000 pcs.                                  |

### ■ Dimensions in mm (not to scale)



### ■ Circuit Diagram



# ■ Packaging Specifications Standard Reel Dimensions in mm (not to scale)



# **Mouser Electronics**

**Authorized Distributor** 

Click to View Pricing, Inventory, Delivery & Lifecycle Information:

Panasonic: