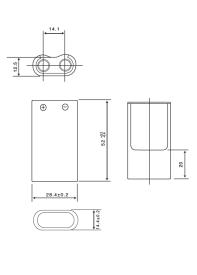

#### Dimensions

#### **Specifications**

| Nominal Capacity:                                                | 3000 mAh          |
|------------------------------------------------------------------|-------------------|
| Nominal Voltage:                                                 | 3V                |
| Weight:                                                          | Approximately 39g |
| Operating Temperature:                                           | -40°C - +70°C*    |
| *Please consult Panasonic for use below and above -20°C to +60°C |                   |