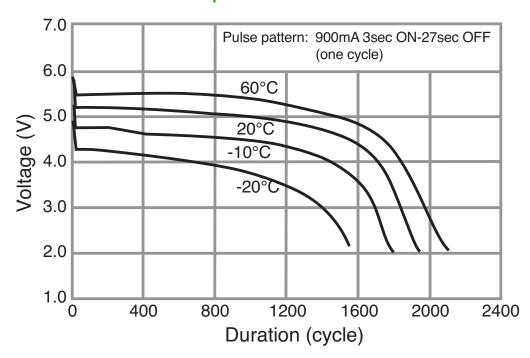

## **Temperature Characteristics**

\*Please consult Panasonic for use below and above -20°C to +60°C