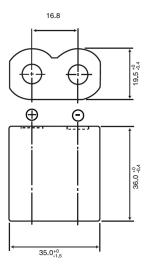

# LITHIUM MANGANESE DIOXIDE



### **Features & Benefits**

- Operating temperature range between -40° C to +-70° C
- · High current pulse discharge capability
- Stable voltage level during discharge
- High safety and reliability

# **Specifications**

Nominal Capacity: 1400 mAh

Nominal Voltage: 6V

Weight: Approximately 37g Operating Temperature:  $-40^{\circ}\text{C} - +70^{\circ}\text{C}^{*}$ 

\*Please consult Panasonic for use below and above -20°C to +60°C

#### **Dimensions**



## **Temperature Characteristics**



\*Please consult Panasonic for use below and above -20°C to +60°C

# **Mouser Electronics**

**Authorized Distributor** 

Click to View Pricing, Inventory, Delivery & Lifecycle Information:

Panasonic: