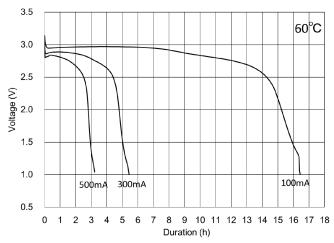

perating temperature range between -40° C to +-70° C

7g

- High current pulse discharge capability
- Stable voltage level during discharge
- High safety and reliability

## **Specifications**

| Nominal Capacity:      | 1550 mAh        |
|------------------------|-----------------|
| Nominal Voltage:       | 3V              |
| Weight:                | Approximately 1 |
| Operating Temperature: | -40°C - +70°C   |





## Temperature Characteristics



\*Please consult Panasonic for use below and above -20°C to +60°C



#### For more information on how Panasonic can assist you with your battery power solution needs call **877-726-2228**, visit **www.na.industrial.panasonic.com/products/batteries** or e-mail **oembatteries@us.panasonic.com**.

Continuous Discharge Characteristics (60° C)



### Continuous Discharge Characteristics (-20°C)



The data in this document is for descriptive purposes only and is not intended to make or imply any guarantee or warranty.

# **Mouser Electronics**

Authorized Distributor

Click to View Pricing, Inventory, Delivery & Lifecycle Information:

Panasonic: CR123A