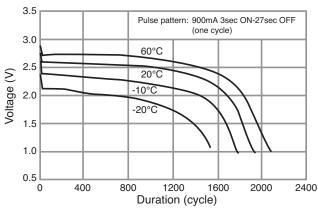

## Temperature Characteristics

\*Please consult Panasonic for use below and above -20°C to +60°C

Continuous Discharge Characteristics (60° C)

### Continuous Discharge Characteristics (-20°C)

The data in this document is for descriptive purposes only and is not intended to make or imply any guarantee or warranty.