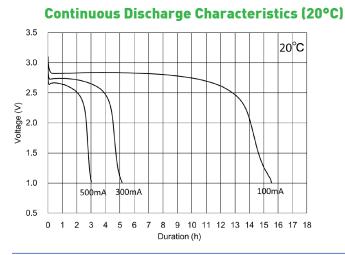

## Temperature Characteristics

\*Please consult Panasonic for use below and above -20°C to +60°C