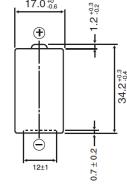

## **Specifications**

| Nominal Capacity:      | 1550 mAh        |
|------------------------|-----------------|
| Nominal Voltage:       | 3V              |
| Weight:                | Approximately 1 |
| Operating Temperature: | -40°C - +70°C   |