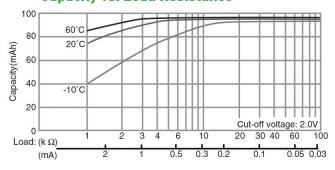

## **CR2016**

# LITHIUM MANGANESE DIOXIDE



#### **Features & Benefits**

- Good pulse capability
- High discharge characteristics
- Stable voltage level during discharge
- Long-term reliability

#### **Specifications**

Nominal Capacity: 90 mAh
Nominal Voltage: 3V

Weight: 1.6g

Operating Temperature: -30°C - +60°C

#### **Dimensions**



#### **Temperature Characteristics**



## Operating Voltage vs. Load Resistance (voltage at 50% discharge depth)



#### **Capacity vs. Load Resistance**



#### **AWARNING**

Serious harm in as little as 2-hours if swallowed. **KEEP AWAY FROM CHILDREN.** Seek immediate medical help if swallowed. Have the doctor call the poison center at 1-(800) 498 8666 for US and Canada.

International: 303-389-1300

Product manufacturers should design their products to meet the safety requirements of Annex I of UL60065 or equivalent standards.

### **Mouser Electronics**

**Authorized Distributor** 

Click to View Pricing, Inventory, Delivery & Lifecycle Information:

Panasonic:

CR2016 CR-2016/F2N