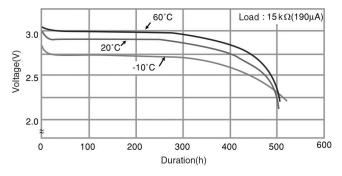

## **CR2016**

# LITHIUM MANGANESE DIOXIDE



#### **Features & Benefits**

- Good pulse capability
- High discharge characteristics
- Stable voltage level during discharge
- Long-term reliability

#### **Specifications**

Nominal Capacity: 90 mAh
Nominal Voltage: 3V

Weight: 1.6g

Operating Temperature: -30°C - +60°C

#### **Dimensions**



#### **Temperature Characteristics**



## Operating Voltage vs. Load Resistance (voltage at 50% discharge depth)



#### **Capacity vs. Load Resistance**



#### **AWARNING**

Serious harm in as little as 2-hours if swallowed. **KEEP AWAY FROM CHILDREN.** Seek immediate medical help if swallowed. Have the doctor call the poison center at 1-(800) 498 8666 for US and Canada.

International: 303-389-1300

Product manufacturers should design their products to meet the safety requirements of Annex I of UL60065 or equivalent standards.

### **Mouser Electronics**

**Authorized Distributor** 

Click to View Pricing, Inventory, Delivery & Lifecycle Information:

Panasonic:

CR2016 CR-2016/F2N