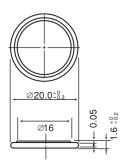

## **CR2016**

# LITHIUM MANGANESE DIOXIDE



#### **Features & Benefits**

- Good pulse capability
- High discharge characteristics
- Stable voltage level during discharge
- Long-term reliability

#### **Specifications**

Nominal Capacity: 90 mAh
Nominal Voltage: 3V

Weight: 1.6g

Operating Temperature: -30°C - +60°C

#### **Dimensions**



#### **Temperature Characteristics**



## Operating Voltage vs. Load Resistance (voltage at 50% discharge depth)



#### **Capacity vs. Load Resistance**



#### **AWARNING**

Serious harm in as little as 2-hours if swallowed. **KEEP AWAY FROM CHILDREN.** Seek immediate medical help if swallowed. Have the doctor call the poison center at 1-(800) 498 8666 for US and Canada.

International: 303-389-1300

Product manufacturers should design their products to meet the safety requirements of Annex I of UL60065 or equivalent standards.

### **Mouser Electronics**

**Authorized Distributor** 

Click to View Pricing, Inventory, Delivery & Lifecycle Information:

Panasonic:

CR2016 CR-2016/F2N