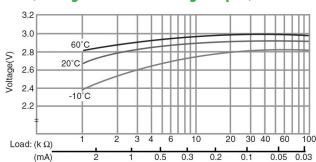

## **CR2016**

# LITHIUM MANGANESE DIOXIDE



#### **Features & Benefits**

- Good pulse capability
- High discharge characteristics
- Stable voltage level during discharge
- Long-term reliability

#### **Specifications**

Nominal Capacity: 90 mAh
Nominal Voltage: 3V

Weight: 1.6g

Operating Temperature: -30°C - +60°C

#### **Dimensions**



#### **Temperature Characteristics**



## Operating Voltage vs. Load Resistance (voltage at 50% discharge depth)



#### **Capacity vs. Load Resistance**



#### **AWARNING**

Serious harm in as little as 2-hours if swallowed. **KEEP AWAY FROM CHILDREN.** Seek immediate medical help if swallowed. Have the doctor call the poison center at 1-(800) 498 8666 for US and Canada.

International: 303-389-1300

Product manufacturers should design their products to meet the safety requirements of Annex I of UL60065 or equivalent standards.

### **Mouser Electronics**

**Authorized Distributor** 

Click to View Pricing, Inventory, Delivery & Lifecycle Information:

Panasonic:

CR2016 CR-2016/F2N