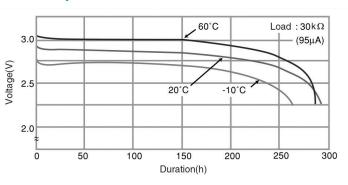

#### **Temperature Characteristics**

0.5

0.3

20 30 40 60

0.2

0.1

100

0.03