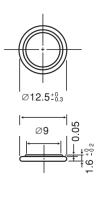

# CR1216 LITHIUM MANGANESE DIOXIDE

#### **Features & Benefits**

- Good pulse capability
- High discharge characteristics
- Stable voltage level during discharge
- Long-term reliability

#### **Specifications**

Nominal Capacity: Nominal Voltage: Weight: Operating Temperature: 25 mAh 3V 0.7g -30°C - +60°C

#### Dimensions





#### **Temperature Characteristics**





0.5

0.3

20 30 40 60

0.2

0.1

100

0.03

0.05

**Operating Voltage vs. Load Resistance** 

## **Capacity vs. Load Resistance**



For more information on how Panasonic can assist you with your battery power solution needs call **877-726-2228**, visit **www.na.industrial.panasonic.com/products/batteries** or e-mail **oembatteries@us.panasonic.com**.

## **A**WARNING

Load: (kQ)

(mA)

Serious harm in as little as 2-hours if swallowed. **KEEP AWAY FROM CHILDREN.** Seek immediate medical help if swallowed. Have the doctor call the poison center at 1-(800) 498 8666 for US and Canada.

International: 303-389-1300

2

Product manufacturers should design their products to meet the safety requirements of Annex I of UL60065 or equivalent standards.