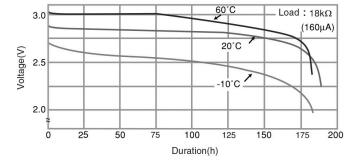

## CR1025

# LITHIUM MANGANESE DIOXIDE



#### Features & Benefits

- Good pulse capability
- High discharge characteristics
- Stable voltage level during discharge
- Long-term reliability

#### **Specifications**

Nominal Capacity: 30 mAh
Nominal Voltage: 3V

Weight: 0.7g

Operating Temperature: -30°C - +60°C

#### **Dimensions**



#### **Temperature Characteristics**



# Operating Voltage vs. Load Resistance (voltage at 50% discharge depth)



#### **Capacity vs. Load Resistance**



#### **AWARNING**

Serious harm in as little as 2-hours if swallowed. **KEEP AWAY FROM CHILDREN.** Seek immediate medical help if swallowed. Have the doctor call the poison center at 1-(800) 498 8666 for US and Canada.

International: 303-389-1300

Product manufacturers should design their products to meet the safety requirements of Annex I of UL60065 or equivalent standards.

### **Mouser Electronics**

**Authorized Distributor** 

Click to View Pricing, Inventory, Delivery & Lifecycle Information:

Panasonic: