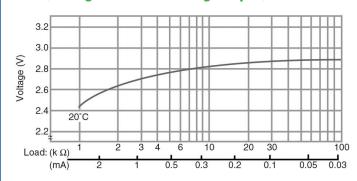

# Operating Voltage vs. Load Resistance (voltage at 50% discharge depth)

#### **Capacity vs. Load Resistance**