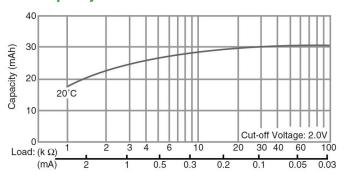

## CR1025

# LITHIUM MANGANESE DIOXIDE



#### Features & Benefits

- Good pulse capability
- High discharge characteristics
- Stable voltage level during discharge
- Long-term reliability

#### **Specifications**

Nominal Capacity: 30 mAh
Nominal Voltage: 3V

Weight: 0.7g

Operating Temperature: -30°C - +60°C

#### **Dimensions**



#### **Temperature Characteristics**



# Operating Voltage vs. Load Resistance (voltage at 50% discharge depth)



#### **Capacity vs. Load Resistance**



#### **AWARNING**

Serious harm in as little as 2-hours if swallowed. **KEEP AWAY FROM CHILDREN.** Seek immediate medical help if swallowed. Have the doctor call the poison center at 1-(800) 498 8666 for US and Canada.

International: 303-389-1300

Product manufacturers should design their products to meet the safety requirements of Annex I of UL60065 or equivalent standards.

### **Mouser Electronics**

**Authorized Distributor** 

Click to View Pricing, Inventory, Delivery & Lifecycle Information:

Panasonic: