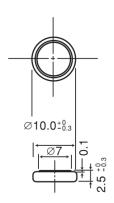

## CR1025

# LITHIUM MANGANESE DIOXIDE



#### Features & Benefits

- Good pulse capability
- High discharge characteristics
- Stable voltage level during discharge
- Long-term reliability

#### **Specifications**

Nominal Capacity: 30 mAh
Nominal Voltage: 3V

Weight: 0.7g

Operating Temperature: -30°C - +60°C

#### **Dimensions**



#### **Temperature Characteristics**



# Operating Voltage vs. Load Resistance (voltage at 50% discharge depth)



#### **Capacity vs. Load Resistance**



#### **AWARNING**

Serious harm in as little as 2-hours if swallowed. **KEEP AWAY FROM CHILDREN.** Seek immediate medical help if swallowed. Have the doctor call the poison center at 1-(800) 498 8666 for US and Canada.

International: 303-389-1300

Product manufacturers should design their products to meet the safety requirements of Annex I of UL60065 or equivalent standards.

### **Mouser Electronics**

**Authorized Distributor** 

Click to View Pricing, Inventory, Delivery & Lifecycle Information:

Panasonic: