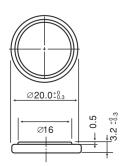

### **BR2032**

# **LITHIUM POLY-CARBONMONOFLUORIDE**



#### Features & Benefits

- High voltage of 3 volts
- Extremely small self-discharge for long service and shelf life
- Compact and lightweight with extremely high energy density per unit weight
- Strong load pulse characteristics

#### **Specifications**

Nominal Capacity: 190 mAh

Nominal Voltage: 3V

Weight: Approximately 2.5g

Operating Temperature: -30°C - +80°C

#### **Dimensions**



#### **Temperature Characteristics**



#### **Capacity vs. Load Resistance**



## Operating Voltage vs. Load Resistance (voltage at 50% discharge depth)



#### **AWARNING**

Serious harm in as little as 2-hours if swallowed. **KEEP AWAY FROM CHILDREN.** Seek immediate medical help if swallowed. Have the doctor call the poison center at 1-(800) 498 8666 for US and Canada.

International: 303-389-1300

Product manufacturers should design their products to meet the safety requirements of Annex I of UL60065 or equivalent standards.

LithiumPoly-Carbonmonofluoride/BR2032/Copyright(82018 Panasonic Corporation of America. All Rights Reserved

### **Mouser Electronics**

**Authorized Distributor** 

Click to View Pricing, Inventory, Delivery & Lifecycle Information:

### Panasonic:

BR2032 BR