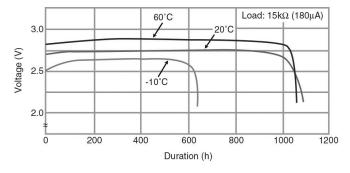

### **BR2032**

# **LITHIUM POLY-CARBONMONOFLUORIDE**



#### Features & Benefits

- High voltage of 3 volts
- Extremely small self-discharge for long service and shelf life
- Compact and lightweight with extremely high energy density per unit weight
- Strong load pulse characteristics

#### **Specifications**

Nominal Capacity: 190 mAh

Nominal Voltage: 3V

Weight: Approximately 2.5g

Operating Temperature: -30°C - +80°C

#### **Dimensions**



#### **Temperature Characteristics**



#### **Capacity vs. Load Resistance**



## Operating Voltage vs. Load Resistance (voltage at 50% discharge depth)



#### **AWARNING**

Serious harm in as little as 2-hours if swallowed. **KEEP AWAY FROM CHILDREN.** Seek immediate medical help if swallowed. Have the doctor call the poison center at 1-(800) 498 8666 for US and Canada.

International: 303-389-1300

Product manufacturers should design their products to meet the safety requirements of Annex I of UL60065 or equivalent standards.

LithiumPoly-Carbonmonofluoride/BR2032/Copyright(82018 Panasonic Corporation of America. All Rights Reserved

### **Mouser Electronics**

**Authorized Distributor** 

Click to View Pricing, Inventory, Delivery & Lifecycle Information:

### Panasonic:

BR2032 BR-2032/F2N BR-2032/GUN BR-2032/HEN BR-203