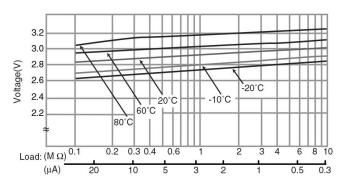

### **BR2032**

# **LITHIUM POLY-CARBONMONOFLUORIDE**



#### Features & Benefits

- High voltage of 3 volts
- Extremely small self-discharge for long service and shelf life
- Compact and lightweight with extremely high energy density per unit weight
- Strong load pulse characteristics

#### **Specifications**

Nominal Capacity: 190 mAh

Nominal Voltage: 3V

Weight: Approximately 2.5g

Operating Temperature: -30°C - +80°C

#### **Dimensions**



#### **Temperature Characteristics**



#### **Capacity vs. Load Resistance**



## Operating Voltage vs. Load Resistance (voltage at 50% discharge depth)



#### **AWARNING**

Serious harm in as little as 2-hours if swallowed. **KEEP AWAY FROM CHILDREN.** Seek immediate medical help if swallowed. Have the doctor call the poison center at 1-(800) 498 8666 for US and Canada.

International: 303-389-1300

Product manufacturers should design their products to meet the safety requirements of Annex I of UL60065 or equivalent standards.

LithiumPoly-Carbonmonofluoride/BR2032/Copyright(82018 Panasonic Corporation of America. All Rights Reserved

### **Mouser Electronics**

**Authorized Distributor** 

Click to View Pricing, Inventory, Delivery & Lifecycle Information:

### Panasonic:

BR2032 BR-2032/F2N BR-2032/GUN BR-2032/HEN BR-2032/VBN BR-2032/GVFN BR-2032/HFN BR-2032/GSN