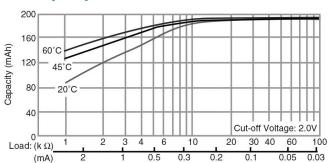

### **BR2032**

# **LITHIUM POLY-CARBONMONOFLUORIDE**



#### Features & Benefits

- High voltage of 3 volts
- Extremely small self-discharge for long service and shelf life
- Compact and lightweight with extremely high energy density per unit weight
- Strong load pulse characteristics

#### **Specifications**

Nominal Capacity: 190 mAh

Nominal Voltage: 3V

Weight: Approximately 2.5g

Operating Temperature: -30°C - +80°C

#### **Dimensions**



#### **Temperature Characteristics**



#### **Capacity vs. Load Resistance**



## Operating Voltage vs. Load Resistance (voltage at 50% discharge depth)



#### **AWARNING**

Serious harm in as little as 2-hours if swallowed. **KEEP AWAY FROM CHILDREN.** Seek immediate medical help if swallowed. Have the doctor call the poison center at 1-(800) 498 8666 for US and Canada.

International: 303-389-1300

Product manufacturers should design their products to meet the safety requirements of Annex I of UL60065 or equivalent standards.

LithiumPoly-Carbonmonofluoride/BR2032/Copyright(82018 Panasonic Corporation of America. All Rights Reserved

### **Mouser Electronics**

**Authorized Distributor** 

Click to View Pricing, Inventory, Delivery & Lifecycle Information:

### Panasonic:

BR2032 BR-2032/F2N BR-2032/GUN BR-2032/HEN BR-2032/VBN BR-2032/GVFN BR-2032/HFN BR-2032/GS