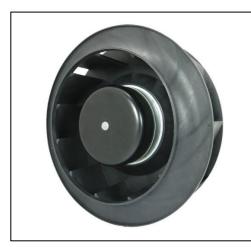

## ODB22071 Series

## DC Motorized Impeller, 24V, 48V 220x71mm (8.7"x2.80")

| Frame                 | Die Cast Aluminum                                 |  |  |
|-----------------------|---------------------------------------------------|--|--|
| Impeller              | PBT, UL94 V-0 Plastic                             |  |  |
| Connection            | 4x Lead wires, 20 AWG                             |  |  |
| Motor                 | Brushless DC, IC Protected,<br>Polarity Protected |  |  |
| Bearing System        | Dual Ball Bearings                                |  |  |
| Dielectric Strength   | 500VAC/min                                        |  |  |
| Insulation Resistance | 10M ohm between leadwires and frame (500 VDC)     |  |  |