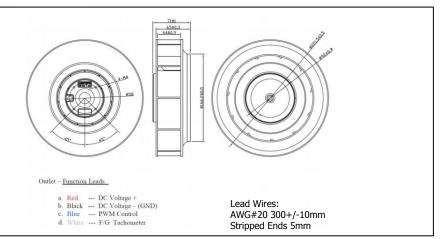

## DC Motorized Impeller, 24V, 48V 220x71mm (8.7"x2.80")

| Frame                 | Die Cast Aluminum                                 |  |  |
|-----------------------|---------------------------------------------------|--|--|
| Impeller              | PBT, UL94 V-0 Plastic                             |  |  |
| Connection            | 4x Lead wires, 20 AWG                             |  |  |
| Motor                 | Brushless DC, IC Protected,<br>Polarity Protected |  |  |
| Bearing System        | Dual Ball Bearings                                |  |  |
| Dielectric Strength   | 500VAC/min                                        |  |  |
| Insulation Resistance | 10M ohm between leadwires and frame (500 VDC)     |  |  |