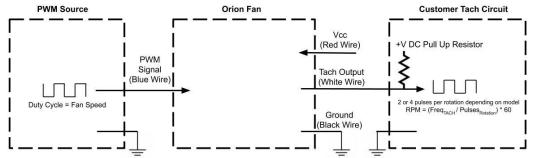

m0

PWM Low Voltage: <0.5V PWM High Voltage: >2.6V PWM High Voltage Max: ≤12V PWM Max Sink Current: 8mA

PWM Frequency Range: 100Hz-100KHz

PWM Typical Frequency: 25KHz RPM at 0% Duty Cycle: 0 RPM

RPM will be full speed if PWM input is

disconnected.

Tach Max Voltage = 24V Tach Max Current = 5mA Tach Low Voltage = 0.5V Tach Pulses per rotation = 2