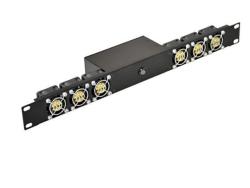

## OA406 Fan Tray

| Switching AC/DC Adaptor | 12V                 | Operating Temperature<br>-10C ~ +50C, 20 - 90% RH |
|-------------------------|---------------------|---------------------------------------------------|
| Output Power            | 60 W (Max load 5 A) | Storage Temperature<br>-40 ~ +85C, 10 - 95% RH    |

| Description | <ul> <li>Universal 90-264VAC Input external power supply</li> <li>1U high, panel mount configuration</li> <li>Either N. American NEMA 5-15P or IEC320-C14 connection</li> <li>High Airflow of 160CFM provided by 6x Orion OD4028-12HBXC</li> <li>Bi-color LED alarm indicator lamp</li> <li>Optional redundant 2nd power supply available</li> <li>Redundant power switching is seamless and automatic</li> <li>Redundant power input may be from customers 12VDC supply</li> <li>Sturdy 16 Ga Powder Coated Steel Construction</li> </ul> |
|-------------|--------------------------------------------------------------------------------------------------------------------------------------------------------------------------------------------------------------------------------------------------------------------------------------------------------------------------------------------------------------------------------------------------------------------------------------------------------------------------------------------------------------------------------------------|
|-------------|--------------------------------------------------------------------------------------------------------------------------------------------------------------------------------------------------------------------------------------------------------------------------------------------------------------------------------------------------------------------------------------------------------------------------------------------------------------------------------------------------------------------------------------------|