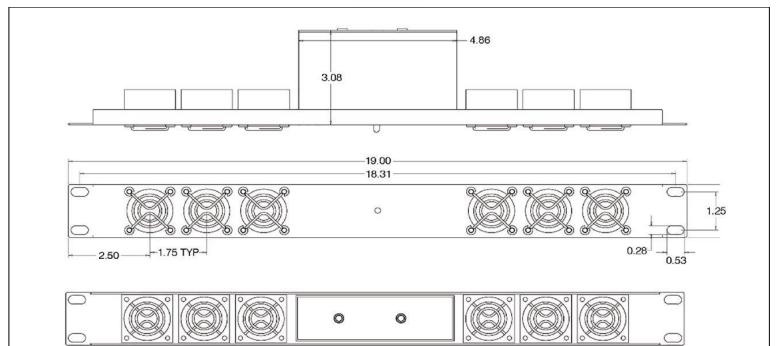

## OA406 Fan Tray

| Switching AC/DC Adaptor | 12V                 | Operating Temperature<br>-10C ~ +50C, 20 - 90% RH |
|-------------------------|---------------------|---------------------------------------------------|
| Output Power            | 60 W (Max load 5 A) | Storage Temperature<br>-40 ~ +85C, 10 - 95% RH    |

| Description | <ul> <li>Universal 90-264VAC Input external power supply</li> <li>1U high, panel mount configuration</li> <li>Either N. American NEMA 5-15P or IEC320-C14 connection</li> <li>High Airflow of 160CFM provided by 6x Orion OD4028-12HBXC</li> <li>Bi-color LED alarm indicator lamp</li> <li>Optional redundant 2nd power supply available</li> <li>Redundant power switching is seamless and automatic</li> <li>Redundant power input may be from customers 12VDC supply</li> <li>Sturdy 16 Ga Powder Coated Steel Construction</li> </ul> |
|-------------|--------------------------------------------------------------------------------------------------------------------------------------------------------------------------------------------------------------------------------------------------------------------------------------------------------------------------------------------------------------------------------------------------------------------------------------------------------------------------------------------------------------------------------------------|
|-------------|--------------------------------------------------------------------------------------------------------------------------------------------------------------------------------------------------------------------------------------------------------------------------------------------------------------------------------------------------------------------------------------------------------------------------------------------------------------------------------------------------------------------------------------------|

| OA406          | Power Input NEMA 5-15 plug                         |
|----------------|----------------------------------------------------|
| OA406-IEC      | C14 power supply plug                              |
| OA406-DUAL     | With redundant power supply                        |
| OA406-IEC-DUAL | With redundant power supply, international version |
| OA406-PS:      | Add-on power supply. Converts OA406 to DUAL        |
| OA406-IEC-PS   | Add-on power supply. International version         |