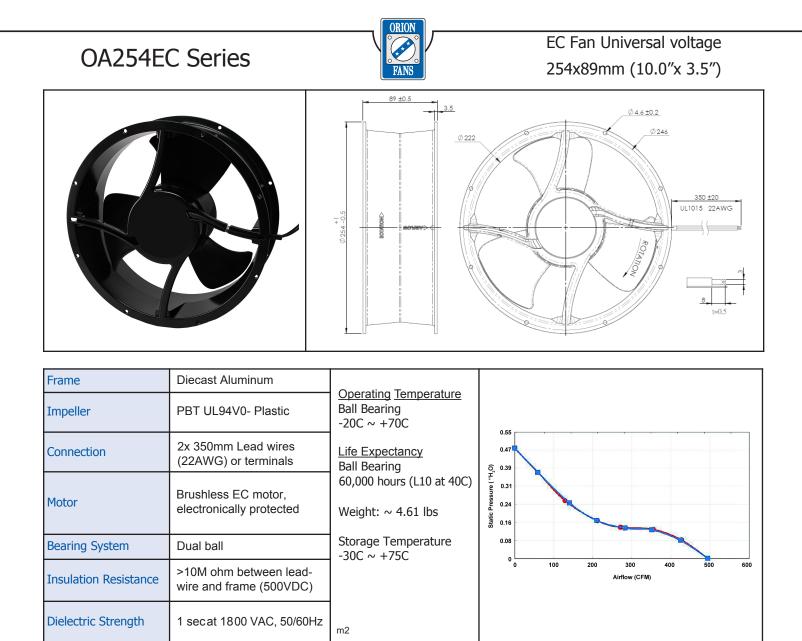

| Part Number                                                                               | OA254EC-UR-1 *                                           |
|-------------------------------------------------------------------------------------------|----------------------------------------------------------|
| Nominal Voltage                                                                           | 95-264 VAC                                               |
| Rated Power                                                                               | 21W/22W (115/230VAC)                                     |
| Rated Current                                                                             | 0.35A/0.21A (115/230VAC)                                 |
| Frequency (Hz)                                                                            | 50 / 60                                                  |
| Rated Speed (RPM)                                                                         | 1700                                                     |
| Airflow (CFM)                                                                             | 500                                                      |
| Noise Level (dB)                                                                          | 56                                                       |
| Max. Static Pressure                                                                      | 0.48"H <sub>2</sub> 0                                    |
| Rated Current<br>Frequency (Hz)<br>Rated Speed (RPM)<br>Airflow (CFM)<br>Noise Level (dB) | 0.35A/0.21A (115/230VAC)<br>50 / 60<br>1700<br>500<br>56 |