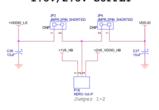

### Schematic for the AR0140AT3C00XUEAH3-GEVB Evaluation Board

## **Block Diagram**



2/26/2016 - 1 - www.onsemi.com









Debug Headers: Cut away the shorted trace and mount header for power debugging

VDD 1.8V SUPPLY



VDD-SLVS 1.8V SUPPLY



VDD-PLL 2.8V SUPPLY



VAA 2.8V SUPPLY



VAA-PIX 2.8V SUPPLY



### **Power**

PERIPHERAL 5V SUPPLY







PERIPHERAL 3.3V SUPPLY



VDDIO & VDDIO LS 1.8V/2.8V SUPPLY



of of

5V LED











# **Clock and Reset**

#### +5V0 +5V0 3,4 +3V3 +3V3 3,4 +VDDIO\_LS +VDDIO\_LS 4,6

#### CLOCK CIRCUIT



#### RESET CIRCUIT







# **External Interface**



#### DEMO3 BASEBOARD I/F



#### I2C DEBUG



#### LENS CORRECTION EEPROM



## **Mouser Electronics**

**Authorized Distributor** 

Click to View Pricing, Inventory, Delivery & Lifecycle Information:

ON Semiconductor:

AR0140AT3C00XUEAH3-GEVB