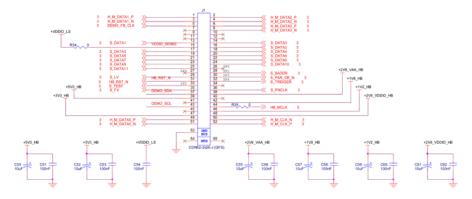

### Schematic for the AR0140AT3C00XUEAH3-GEVB Evaluation Board

## **Block Diagram**



2/26/2016 - 1 - www.onsemi.com









Debug Headers: Cut away the shorted trace and mount header for power debugging

VDD 1.8V SUPPLY



VDD-SLVS 1.8V SUPPLY



VDD-PLL 2.8V SUPPLY



VAA 2.8V SUPPLY



VAA-PIX 2.8V SUPPLY



### **Power**

PERIPHERAL 5V SUPPLY







PERIPHERAL 3.3V SUPPLY



VDDIO & VDDIO LS 1.8V/2.8V SUPPLY



of of

5V LED











# **Clock and Reset**

#### +5V0 +5V0 3,4 +3V3 +3V3 3,4 +VDDIO\_LS +VDDIO\_LS 4,6

#### CLOCK CIRCUIT



#### RESET CIRCUIT







# **External Interface**



#### DEMO3 BASEBOARD I/F



#### I2C DEBUG



#### LENS CORRECTION EEPROM



## **Mouser Electronics**

**Authorized Distributor** 

Click to View Pricing, Inventory, Delivery & Lifecycle Information:

ON Semiconductor:

AR0140AT3C00XUEAH3-GEVB