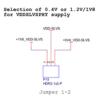

## **Block Diagram**

2/26/2016 - 1 - www.onsemi.com

Debug Headers: Cut away the shorted trace and mount header for power debugging

VDD 1.8V SUPPLY

VDD-SLVS 1.8V SUPPLY

VDD-PLL 2.8V SUPPLY

VAA 2.8V SUPPLY

VAA-PIX 2.8V SUPPLY

### **Power**

PERIPHERAL 5V SUPPLY

PERIPHERAL 3.3V SUPPLY

VDDIO & VDDIO LS 1.8V/2.8V SUPPLY

of of

5V LED