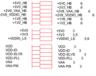

### **Power**

PERIPHERAL 5V SUPPLY

PERIPHERAL 3.3V SUPPLY

VDDIO & VDDIO LS 1.8V/2.8V SUPPLY

of of

5V LED

#### +5V0 +5V0 3,4 +3V3 +3V3 3,4 +VDDIO\_LS +VDDIO\_LS 4,6