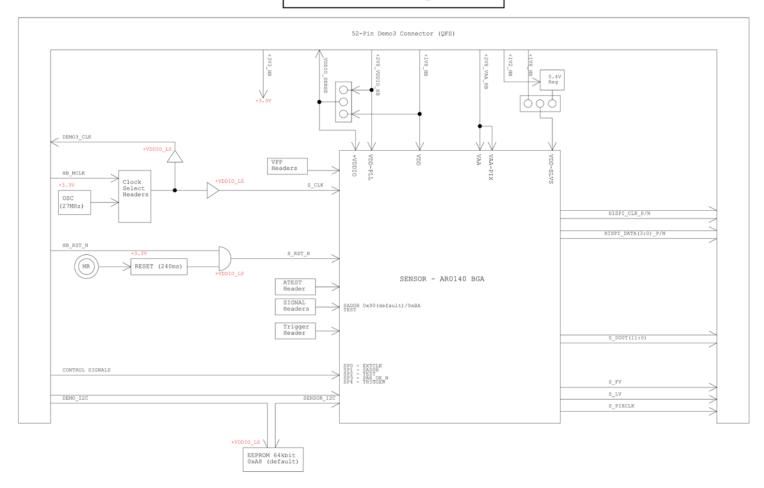

## **Block Diagram**

2/26/2016 - 1 - www.onsemi.com

Debug Headers: Cut away the shorted trace and mount header for power debugging

VDD 1.8V SUPPLY

VDD-SLVS 1.8V SUPPLY

VDD-PLL 2.8V SUPPLY

VAA 2.8V SUPPLY

VAA-PIX 2.8V SUPPLY

### **Power**

PERIPHERAL 5V SUPPLY

PERIPHERAL 3.3V SUPPLY

VDDIO & VDDIO LS 1.8V/2.8V SUPPLY

of of

5V LED

# **Clock and Reset**

# **External Interface**

#### DEMO3 BASEBOARD I/F

#### I2C DEBUG

#### LENS CORRECTION EEPROM