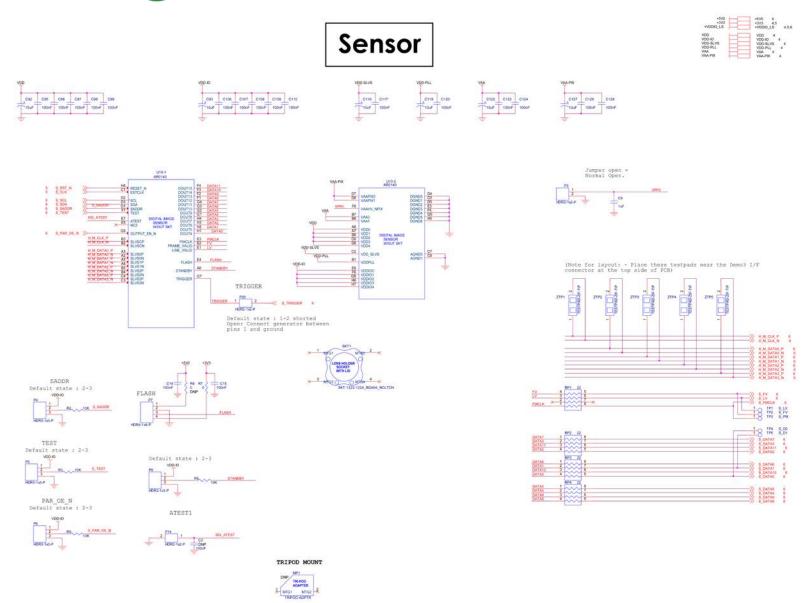

### Schematic for the AR0140AT3C00XUEAH3-GEVB Evaluation Board

## **Block Diagram**



2/26/2016 - 1 - www.onsemi.com









Debug Headers: Cut away the shorted trace and mount header for power debugging

VDD 1.8V SUPPLY



VDD-SLVS 1.8V SUPPLY



VDD-PLL 2.8V SUPPLY



VAA 2.8V SUPPLY



VAA-PIX 2.8V SUPPLY



### **Power**

PERIPHERAL 5V SUPPLY







PERIPHERAL 3.3V SUPPLY



VDDIO & VDDIO LS 1.8V/2.8V SUPPLY



of of

5V LED











# **Clock and Reset**

#### +5V0 +5V0 3,4 +3V3 +3V3 3,4 +VDDIO\_LS +VDDIO\_LS 4,6

#### CLOCK CIRCUIT



#### RESET CIRCUIT







# **External Interface**



#### DEMO3 BASEBOARD I/F



#### I2C DEBUG



#### LENS CORRECTION EEPROM



## **Mouser Electronics**

**Authorized Distributor** 

Click to View Pricing, Inventory, Delivery & Lifecycle Information:

ON Semiconductor:

AR0140AT3C00XUEAH3-GEVB