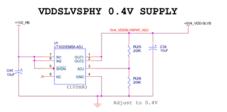

## **Block Diagram**

2/26/2016 - 1 - www.onsemi.com

Debug Headers: Cut away the shorted trace and mount header for power debugging

VDD 1.8V SUPPLY

VDD-SLVS 1.8V SUPPLY

VDD-PLL 2.8V SUPPLY

VAA 2.8V SUPPLY

VAA-PIX 2.8V SUPPLY

### **Power**

PERIPHERAL 5V SUPPLY

PERIPHERAL 3.3V SUPPLY

VDDIO & VDDIO LS 1.8V/2.8V SUPPLY

of of

5V LED