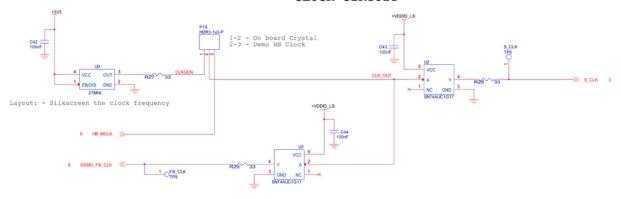

### Schematic for the AR0140AT3C00XUEAH3-GEVB Evaluation Board

## **Block Diagram**



2/26/2016 - 1 - www.onsemi.com









Debug Headers: Cut away the shorted trace and mount header for power debugging

VDD 1.8V SUPPLY



VDD-SLVS 1.8V SUPPLY



VDD-PLL 2.8V SUPPLY



VAA 2.8V SUPPLY



VAA-PIX 2.8V SUPPLY



### **Power**

PERIPHERAL 5V SUPPLY







PERIPHERAL 3.3V SUPPLY



VDDIO & VDDIO LS 1.8V/2.8V SUPPLY



of of

5V LED











# **Clock and Reset**

#### +5V0 +5V0 3,4 +3V3 +3V3 3,4 +VDDIO\_LS +VDDIO\_LS 4,6

#### CLOCK CIRCUIT



#### RESET CIRCUIT







# **External Interface**



#### DEMO3 BASEBOARD I/F



#### I2C DEBUG



#### LENS CORRECTION EEPROM



## **Mouser Electronics**

**Authorized Distributor** 

Click to View Pricing, Inventory, Delivery & Lifecycle Information:

ON Semiconductor:

AR0140AT3C00XUEAH3-GEVB