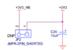

### Schematic for the AR0140AT3C00XUEAH3-GEVB Evaluation Board

## **Block Diagram**



2/26/2016 - 1 - www.onsemi.com









Debug Headers: Cut away the shorted trace and mount header for power debugging

VDD 1.8V SUPPLY



VDD-SLVS 1.8V SUPPLY



VDD-PLL 2.8V SUPPLY



VAA 2.8V SUPPLY



VAA-PIX 2.8V SUPPLY



### **Power**

PERIPHERAL 5V SUPPLY







PERIPHERAL 3.3V SUPPLY



VDDIO & VDDIO LS 1.8V/2.8V SUPPLY



of of

5V LED











# **Clock and Reset**

#### +5V0 +5V0 3,4 +3V3 +3V3 3,4 +VDDIO\_LS +VDDIO\_LS 4,6

#### CLOCK CIRCUIT



#### RESET CIRCUIT







# **External Interface**



#### DEMO3 BASEBOARD I/F



#### I2C DEBUG



#### LENS CORRECTION EEPROM



## **Mouser Electronics**

**Authorized Distributor** 

Click to View Pricing, Inventory, Delivery & Lifecycle Information:

ON Semiconductor:

AR0140AT3C00XUEAH3-GEVB