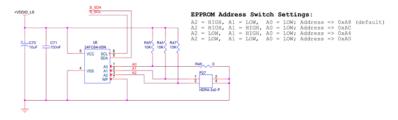

### Schematic for the AR0140AT3C00XUEAH3-GEVB Evaluation Board

## **Block Diagram**



2/26/2016 - 1 - www.onsemi.com









Debug Headers: Cut away the shorted trace and mount header for power debugging

VDD 1.8V SUPPLY



VDD-SLVS 1.8V SUPPLY



VDD-PLL 2.8V SUPPLY



VAA 2.8V SUPPLY



VAA-PIX 2.8V SUPPLY



### **Power**

PERIPHERAL 5V SUPPLY







PERIPHERAL 3.3V SUPPLY



VDDIO & VDDIO LS 1.8V/2.8V SUPPLY



of of

5V LED











# **Clock and Reset**

#### +5V0 +5V0 3,4 +3V3 +3V3 3,4 +VDDIO\_LS +VDDIO\_LS 4,6

#### CLOCK CIRCUIT



#### RESET CIRCUIT







# **External Interface**



#### DEMO3 BASEBOARD I/F



#### I2C DEBUG



#### LENS CORRECTION EEPROM



## **Mouser Electronics**

**Authorized Distributor** 

Click to View Pricing, Inventory, Delivery & Lifecycle Information:

ON Semiconductor:

AR0140AT3C00XUEAH3-GEVB