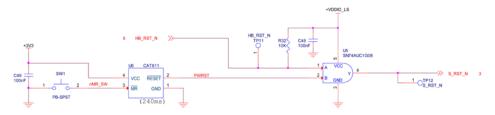

### Schematic for the AR0140AT3C00XUEAH3-GEVB Evaluation Board

## **Block Diagram**



2/26/2016 - 1 - www.onsemi.com









Debug Headers: Cut away the shorted trace and mount header for power debugging

VDD 1.8V SUPPLY



VDD-SLVS 1.8V SUPPLY



VDD-PLL 2.8V SUPPLY



VAA 2.8V SUPPLY



VAA-PIX 2.8V SUPPLY



### **Power**

PERIPHERAL 5V SUPPLY







PERIPHERAL 3.3V SUPPLY



VDDIO & VDDIO LS 1.8V/2.8V SUPPLY



of of

5V LED











# **Clock and Reset**

#### +5V0 +5V0 3,4 +3V3 +3V3 3,4 +VDDIO\_LS +VDDIO\_LS 4,6

#### CLOCK CIRCUIT



#### RESET CIRCUIT







# **External Interface**



#### DEMO3 BASEBOARD I/F



#### I2C DEBUG



#### LENS CORRECTION EEPROM



## **Mouser Electronics**

**Authorized Distributor** 

Click to View Pricing, Inventory, Delivery & Lifecycle Information:

ON Semiconductor:

AR0140AT3C00XUEAH3-GEVB