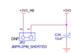

### Schematic for the AR0140AT3C00XUEAH3-GEVB Evaluation Board

## **Block Diagram**



2/26/2016 - 1 - www.onsemi.com









Debug Headers: Cut away the shorted trace and mount header for power debugging

VDD 1.8V SUPPLY



VDD-SLVS 1.8V SUPPLY



VDD-PLL 2.8V SUPPLY



VAA 2.8V SUPPLY



VAA-PIX 2.8V SUPPLY



### **Power**

PERIPHERAL 5V SUPPLY







PERIPHERAL 3.3V SUPPLY



VDDIO & VDDIO LS 1.8V/2.8V SUPPLY



of of

5V LED











# **Clock and Reset**

#### +5V0 +5V0 3,4 +3V3 +3V3 3,4 +VDDIO\_LS +VDDIO\_LS 4,6

#### CLOCK CIRCUIT



#### RESET CIRCUIT







# **External Interface**



#### DEMO3 BASEBOARD I/F



#### I2C DEBUG



#### LENS CORRECTION EEPROM



## **Mouser Electronics**

**Authorized Distributor** 

Click to View Pricing, Inventory, Delivery & Lifecycle Information:

ON Semiconductor:

AR0140AT3C00XUEAH3-GEVB