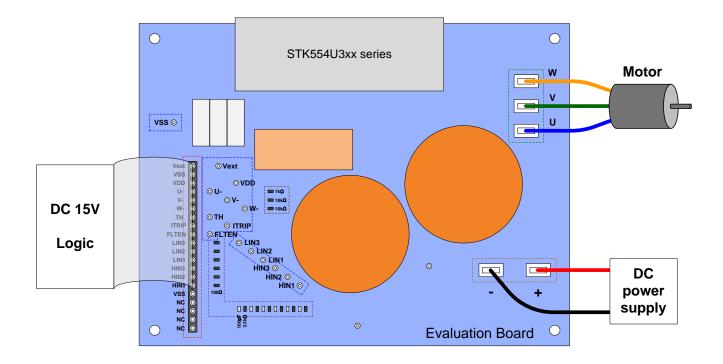

## **Test Procedure for the STK554U392AGEVB Evaluation Board**

**Step1**: Please connect HIC, each power supply, logic parts, and the motor to the evaluation board,

and confirm that each power supply is OFF at this time.

- Step2: Please impress the power supply of DC15V.
- **Step3**: Please perform a voltage setup according to specifications, and impress the power supply between the "+" and the "-" terminal.
- Step4: By inputting signal to the logic part, HIC control is started.

(Therefore, please set electric charge to the boot-strap capacitor of upper side to turn on lower side IGBT before running.)

X When turning off the power supply part and the logic part, please carry out in the reverse order to above steps.