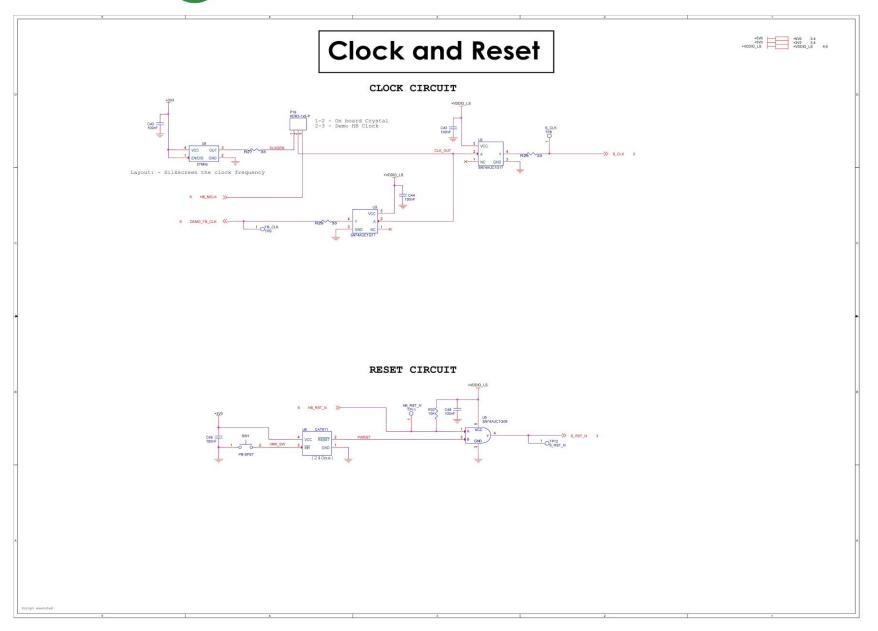

## AR0135\_BGA\_Demo3Head

| Page | Description         |  |
|------|---------------------|--|
| 1    | Title Page          |  |
| 2    | Block Diagram       |  |
| 3    | Sensor              |  |
| 4    | Power               |  |
| 5    | Clock and Reset     |  |
| 6    | External Interfaces |  |
|      |                     |  |