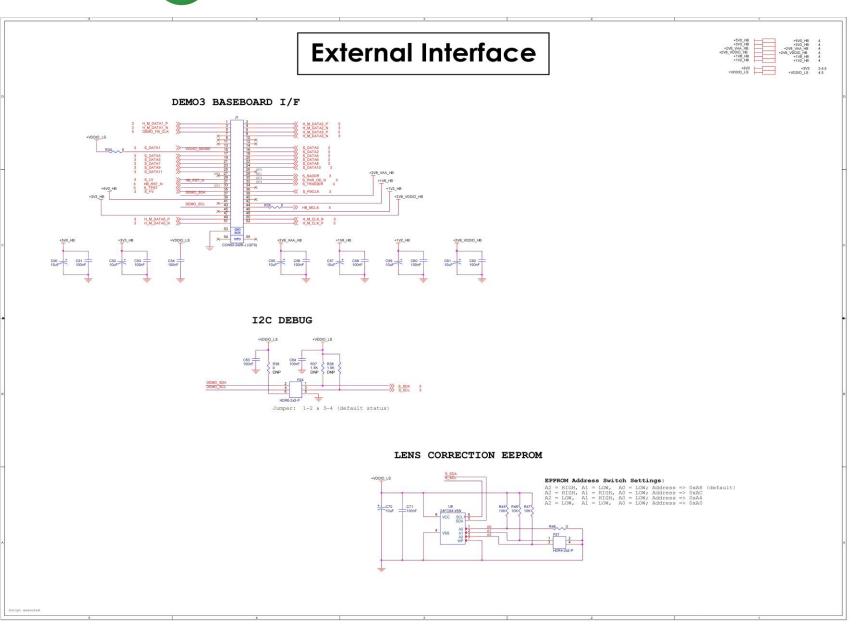

## AR0135\_BGA\_Demo3Head

| Page | Description         |  |
|------|---------------------|--|
| 1    | Title Page          |  |
| 2    | Block Diagram       |  |
| 3    | Sensor              |  |
| 4    | Power               |  |
| 5    | Clock and Reset     |  |
| 6    | External Interfaces |  |
|      |                     |  |