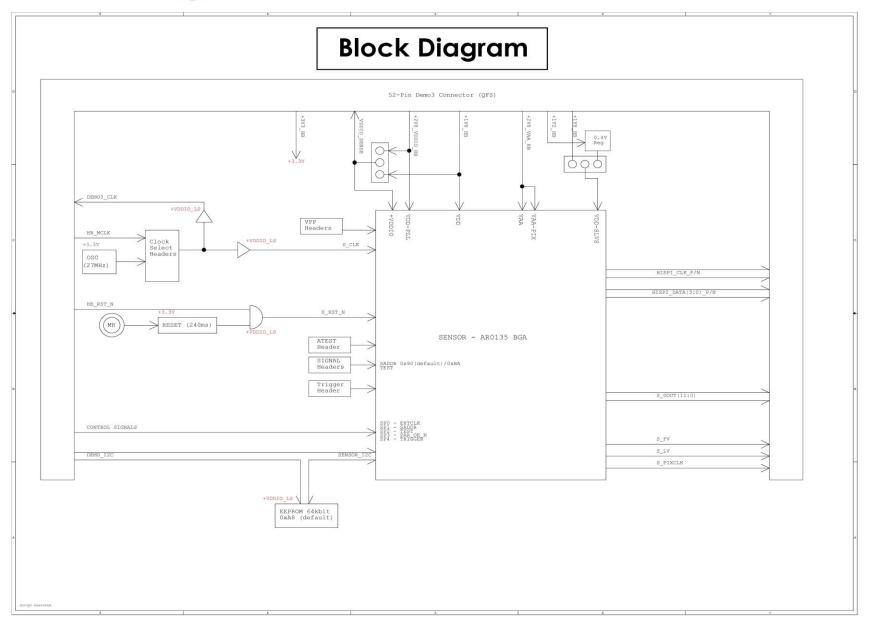

## AR0135\_BGA\_Demo3Head

| Page | Description         |  |
|------|---------------------|--|
| 1    | Title Page          |  |
| 2    | Block Diagram       |  |
| 3    | Sensor              |  |
| 4    | Power               |  |
| 5    | Clock and Reset     |  |
| 6    | External Interfaces |  |
|      |                     |  |