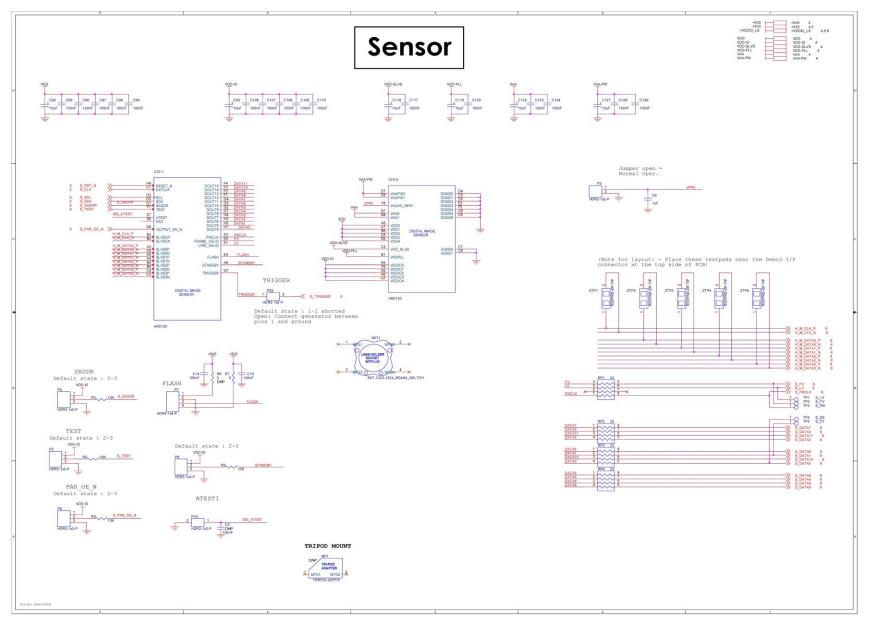

## AR0135\_BGA\_Demo3Head

| Page | Description         |  |
|------|---------------------|--|
| 1    | Title Page          |  |
| 2    | Block Diagram       |  |
| 3    | Sensor              |  |
| 4    | Power               |  |
| 5    | Clock and Reset     |  |
| 6    | External Interfaces |  |
|      |                     |  |