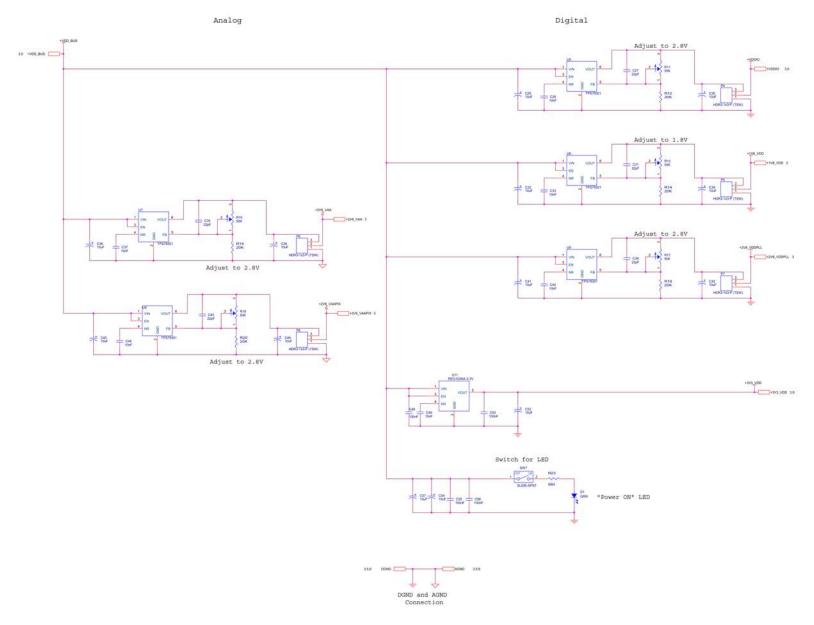

## MT9M031 iLCC Parallel and MT9M033 iLCC Parallel

| Page | Description        |  |
|------|--------------------|--|
| 1    | Title Page         |  |
| 2    | Block Diagram      |  |
| 3    | Sensor             |  |
| 4    | Power Supply       |  |
| 5    | External Interface |  |
| 6    | Clock and Reset    |  |