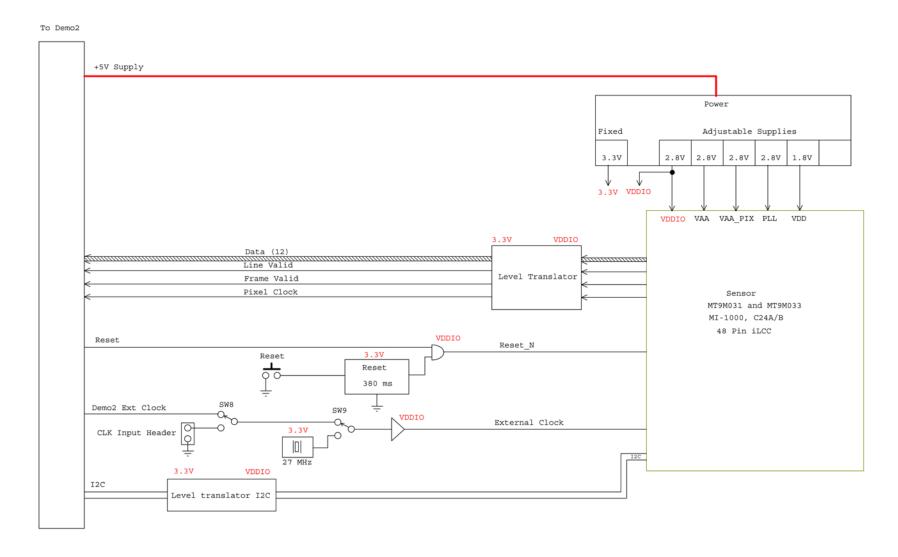

## Block Diagram - MT9M031 ILCC and MT9M033 ILCC PARALLEL

12/17/2015 - 2 - www.onsemi.com