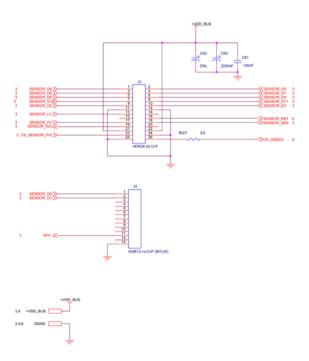

escription        |  |
|------|--------------------|--|
| 1    | Title Page         |  |
| 2    | Block Diagram      |  |
| 3    | Sensor             |  |
| 4    | Power Supply       |  |
| 5    | External Interface |  |
| 6    | Clock and Reset    |  |

| Rev   | Who | Date       | Description   |
|-------|-----|------------|---------------|
| Rev 0 | PT  | 04/20/2009 | First Release |
|       |     |            |               |
|       |     |            |               |
|       |     |            |               |
|       |     |            |               |
|       |     |            |               |

12/17/2015 - 1 - www.onsemi.com



## Block Diagram - MT9M031 ILCC and MT9M033 ILCC PARALLEL



12/17/2015 - 2 - www.onsemi.com

# ON Semiconductor®









#### Headboard Interface









## **Mouser Electronics**

**Authorized Distributor** 

Click to View Pricing, Inventory, Delivery & Lifecycle Information:

### onsemi:

AR0130CSSM00SPCAH-S213A-GEVB