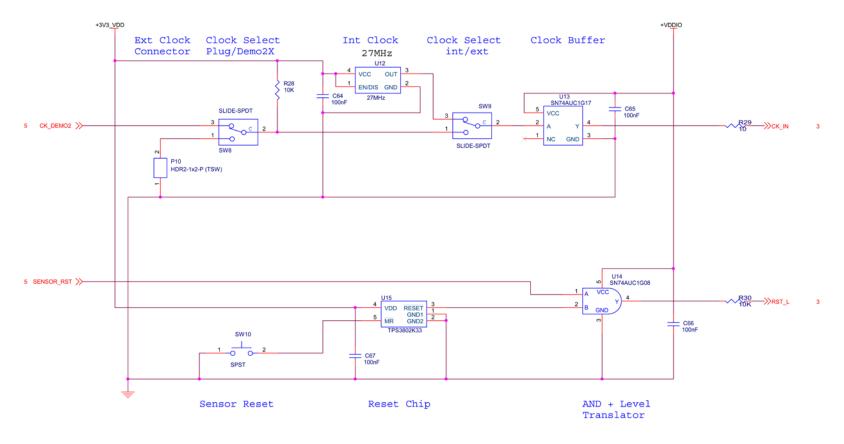

## MT9M031 iLCC Parallel and MT9M033 iLCC Parallel

| Page | Description        |  |
|------|--------------------|--|
| 1    | Title Page         |  |
| 2    | Block Diagram      |  |
| 3    | Sensor             |  |
| 4    | Power Supply       |  |
| 5    | External Interface |  |
| 6    | Clock and Reset    |  |

## Block Diagram - MT9M031 ILCC and MT9M033 ILCC PARALLEL

12/17/2015 - 2 - www.onsemi.com