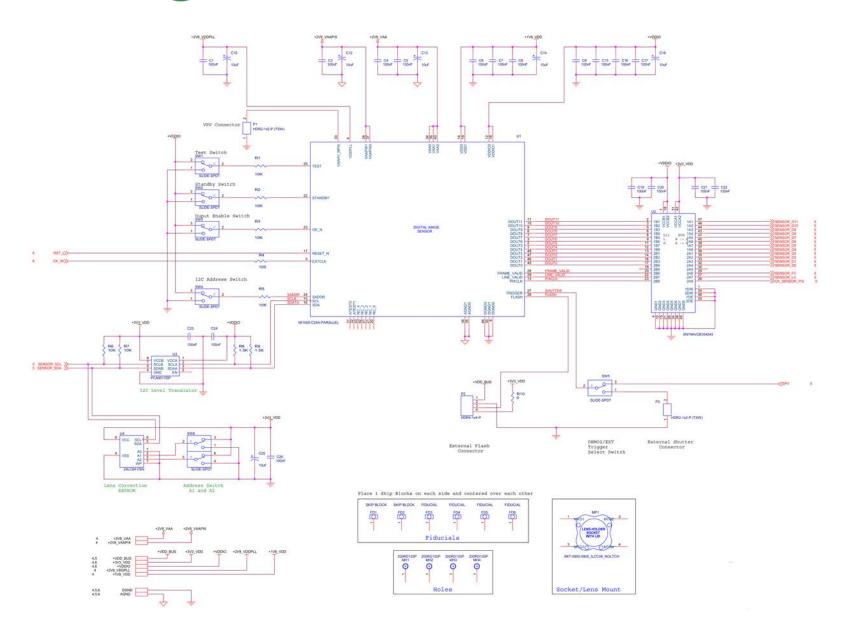

## MT9M031 iLCC Parallel and MT9M033 iLCC Parallel

| Page | Description        |  |
|------|--------------------|--|
| 1    | Title Page         |  |
| 2    | Block Diagram      |  |
| 3    | Sensor             |  |
| 4    | Power Supply       |  |
| 5    | External Interface |  |
| 6    | Clock and Reset    |  |