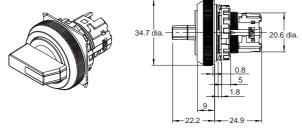

Note: Use a Reinforcement Plate for greater strength.

■ Specifications: Refer to page 6 and refer to the A30NZ-M□□-□□A.

Accessories and tools: Refer to the A22NN/A22NL.

Dimensions: Refer to page 7.

### (5) Degree of Protection

| Code | Protection |
|------|------------|
| А    | IP66       |

■ Specifications: Refer to page 6 and refer to the A30NZ-M□□-□□A.

Dimensions: Refer to page 7.

**\blacksquare** Precautions for correct use: Refer to the A30NZ-M $\Box$ - $\Box$ A.