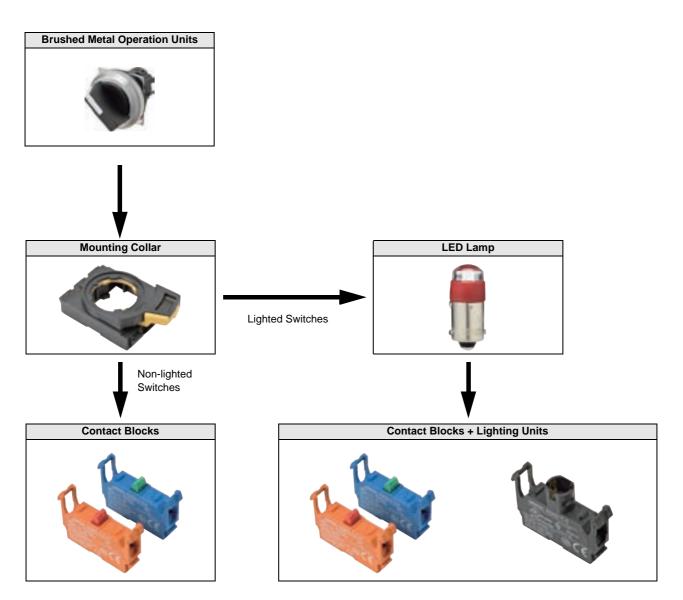

### Structure

Subassemblies - - - - Order Operation Units, LED Lamps, Mounting Collars, and Contact Blocks individually. The same LED Lamps, Mounting Collars, and Contact Blocks are also used for the A22N Series.

Note: Use a Reinforcement Plate for greater strength.

■ Specifications: Refer to page 6 and refer to the A30NZ-M□□-□□A.

Accessories and tools: Refer to the A22NN/A22NL.

Dimensions: Refer to page 7.

### **Model Number Structure**

Model Number Legend - Order Operation Units, LED Lamps, Mounting Collars, and Contact Blocks individually. The same LED Lamps, Mounting Collars, and Contact Blocks are also used for the A22N Series.

### **Ordering Information**

Subassemblies - - - - - Order Operation Units, LED Lamps, Mounting Collars, and Contact Blocks individually. The same LED Lamps, Mounting Collars, and Contact Blocks are also used for the A22N Series.