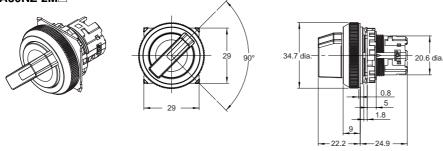

Note: Use a Reinforcement Plate for greater strength.

■ Specifications: Refer to page 6 and refer to the A30NZ-M□□-□□A.

Accessories and tools: Refer to the A22NN/A22NL.

Dimensions: Refer to page 7.

### (5) Degree of Protection

| Code | Protection |
|------|------------|
| А    | IP66       |

■ Specifications: Refer to page 6 and refer to the A30NZ-M□□-□□A.

Dimensions: Refer to page 7.

**\blacksquare** Precautions for correct use: Refer to the A30NZ-M $\Box$ - $\Box$ A.