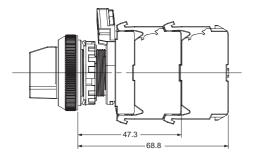

### Structure

Subassemblies - - - - Order Operation Units, LED Lamps, Mounting Collars, and Contact Blocks individually. The same LED Lamps, Mounting Collars, and Contact Blocks are also used for the A22N Series.

Note: Use a Reinforcement Plate for greater strength.

■ Specifications: Refer to page 6 and refer to the A30NZ-M□□-□□A.

Accessories and tools: Refer to the A22NN/A22NL.

Dimensions: Refer to page 7.