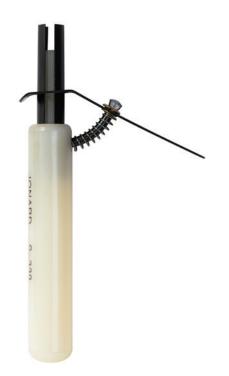

## S-339 - Lamp Extractor - Data Sheet

Mechanical type lamp extractor used to remove or insert miniature lamps with bayonet type bases in panels and switchboards by firmly and gently grasping the lamps. Grasp lever includes a return spring for fast lamp insertion and removal. Lamp Extractor grasp is limited to 5/16 inches to prevent shorts. Handle diameter 1/2 inch. 4 inches long.

| SPECIFICATIONS |                    |
|----------------|--------------------|
| Used on        | Bayonet Base Lamps |
| Length         | 4" (100mm)         |
| Weight         | 0.056 lbs          |
| UPC No.        | 811490014640       |