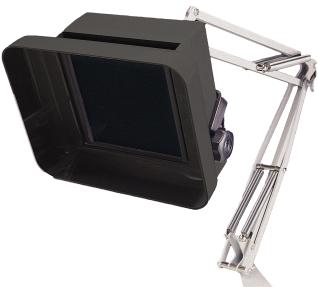

## **SA-91-E - Fume Absorber, ESD Arm Mounted - Data Sheet**

Fume Absorber - with articulating arm ESD safe - SA-91-E The Smoke Absorber features a static-dissipative housing. This SA Series Smoke Absorber features an Aerodynamic hood design which effectively draws irritating soldering fumes away from the work area. Articulating arm allows optimized positioning and saves bench space. Bench mounting clamp and 3 filters come complete with unit.

## **Specifications**

f

P

- Input Voltage: 115v / 60Hz
- Max Air Volume: 105 to 126 CFM
- Noise Level: 45-50 dB (A)
- Motor HP: 15-17 Watt
- Motor RPM: 300
- Activated Carbon Wt.: 12g
- Arm Length: 24" (607mm)

| Specifications          |                                                                                  |
|-------------------------|----------------------------------------------------------------------------------|
| Activated Carbon Weight | 12 grams                                                                         |
| Maximum Air Volume      | 105 to 126 CFM                                                                   |
| Voltage                 | 115V (60Hz)                                                                      |
| Noise Level             | 45-50 dB (A)                                                                     |
| Features                | Static-dissipative housing, Aerodynamic Hood, Compact Size, and Articulated Arm. |
| Material                | ESD Safe Housing                                                                 |
| Dimensions              | 8-1/2" (H) x 8-1/4" (W) x 4" (D)                                                 |
| Weight                  | 8.316 lbs                                                                        |
| UPC No.                 | 811490010123                                                                     |