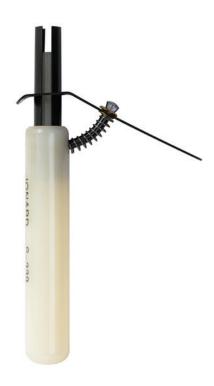

## S-339 - Lamp Extractor - Data Sheet

Mechanical type lamp extractor used to remove or insert miniature lamps with bayonet type bases in panels and switchboards by firmly and gently grasping the lamps. Grasp lever includes a return spring for fast lamp insertion and removal. Lamp Extractor grasp is limited to 5/16 inches to prevent shorts. Handle diameter 1/2 inch. 4 inches long.