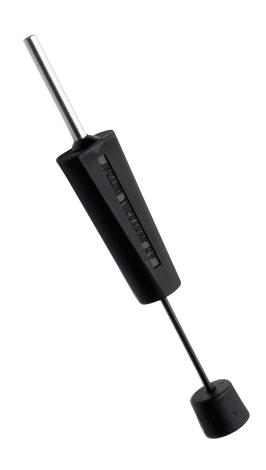

## R-5926 - Pin Removal Tool - Data Sheet

The pin extractor is a plunger style pin extractor for pushing pins out from behind the connector blocks for contact sizes 16-20. 3" long. This Amp style connector tool can be used on AMP CPC type connectors.

| Specifications |                          |
|----------------|--------------------------|
| Function       | Extract                  |
| Contact Size   | 16 (0.063"), 20 (0.040") |
| Length         | 3" (76.2mm)              |
| Weight         | 0.066 lbs                |
| UPC No         | 811490010307             |