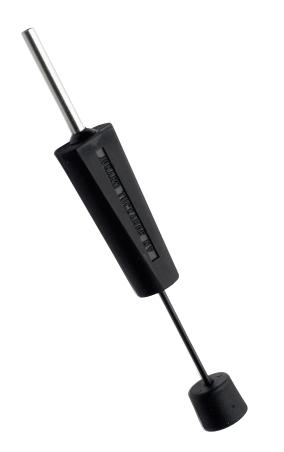

## **R-5926 - Pin Removal Tool - Data Sheet**

The pin extractor is a plunger style pin extractor for pushing pins out from behind the connector blocks for contact sizes 16-20. 3" long. This Amp style connector tool can be used on AMP CPC type connectors.

| Specifications |                          |
|----------------|--------------------------|
| Function       | Extract                  |
| Contact Size   | 16 (0.063"), 20 (0.040") |
| Length         | 3" (76.2mm)              |
| Weight         | 0.066 lbs                |
| UPC No         | 811490010307             |