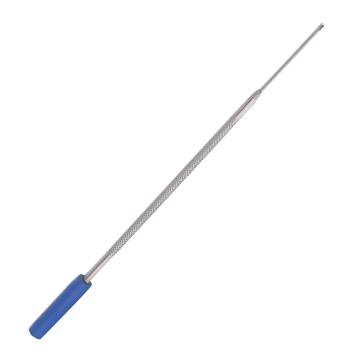

## M-145 - Spring Hook, Captive, 7" - Data Sheet

Spring loaded hook is exposed by depressing plunger on top of tool. Internal spring retracts hook automatically. This hook is ideal for capturing small wires, springs or parts and holding them.

| Specifications |              |
|----------------|--------------|
| End Type       | Captive Hook |
| Material       | Steel        |
| Length         | 7" (177.8mm) |
| Weight         | 0.018 lbs    |
| UPC No.        | 811490015760 |