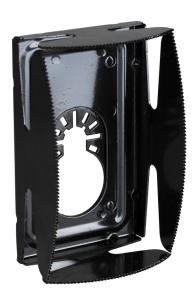

## **EBC-400 Electrical Box Cutter - Data Sheet**

The EBC-400 Cuts drywall in seconds making installation of plastic, metal or low voltage existing construction electrical boxes fast and easy. Can be used with most brands of oscillating multi-tool power tools.

Made from stamped steel, tool cuts a hole 2-3/8" x 3 3/4".

| SPECIFICATIONS |                                                             |
|----------------|-------------------------------------------------------------|
| MATERIAL       | Stamped Steel                                               |
| LENGTH         | 3 1/2"" / 88.9mm                                            |
| WEIGHT         | 0.35 lbs / 0.16 kgs                                         |
| DIMENSIONS     | 3-3/4" (95.25mm) L x 2-7/8" (73.03mm) W x 1.5" (38.10mm) D) |
| UPC NO         | 811490017467                                                |