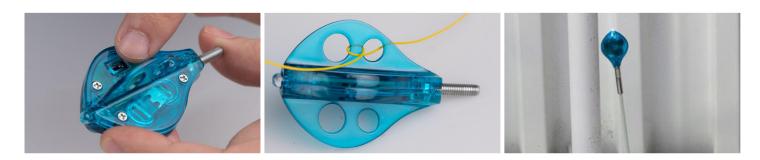

Designed to illuminate dark areas and facilitate the pushing and pulling of cables through walls, this flashlight whisk is the perfect attachment head for glow rods and fish sticks. This attachment head also features the following:

- Holes in the whisk allow you to attach wires and cables easily
- Super-bright LED illuminates dark areas for greater visibility
- Curved whisk shape guides glow rods or fish sticks over any obstacle
- Fits all Jonard RDG-series glow rods, and compatible with most other glow rods and fish sticks
- Snagless On/Off switch preserves battery life when not in use
- Includes (2) CR1220 Batteries, required for operation