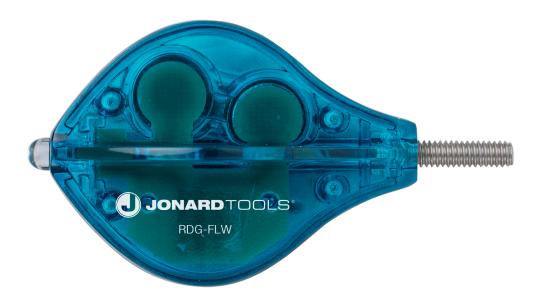

Designed to illuminate dark areas and facilitate the pushing and pulling of cables through walls, this flashlight whisk is the perfect attachment head for glow rods and fish sticks. This attachment head also features the following:

- Holes in the whisk allow you to attach wires and cables easily
- Super-bright LED illuminates dark areas for greater visibility
- Curved whisk shape guides glow rods or fish sticks over any obstacle
- Fits all Jonard RDG-series glow rods, and compatible with most other glow rods and fish sticks
- Snagless On/Off switch preserves battery life when not in use
- Includes (2) CR1220 Batteries, required for operation

| SPECIFICATIONS |                                |
|----------------|--------------------------------|
| BATTERY TYPE   | x2 CR1220 3V Lithium Batteries |
| SIZE-THREAD    | 8-32                           |
| WEIGHT         | 0.037 lb (17 g)                |
| TOOL LENGTH    | 2.59" (65.79 mm)               |
| TOOL WEIGHT    | 0.077 lb (35 g)                |
| UPC #          | 811490019997                   |