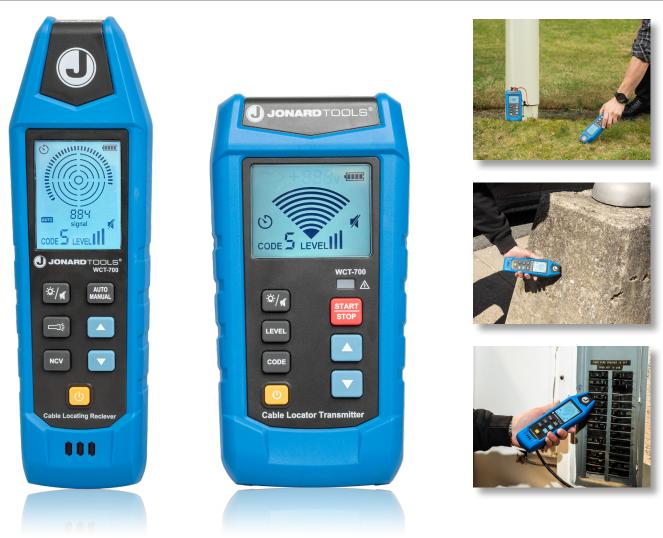

Premier Tool Manufacturer Since 1958  $\mathbb{X}$ Underground Wire Tracer & Circuit Finder - WCT-700 | Data Sheet

0

Perfect for tracing cables up to 7 ft underground, locating breaks, or tracing a circuit back to the breaker; the WCT-700 is an all in one solution for any cable tracing task.

- Trace a cable up to 7 ft underground and 1000 ft long •
- Manually adjustable sensitivity allows finding a cable down to 6" radius •
- Dual backlit LCD screens with both audible and visual signal strength readouts make finding wires and cables a . breeze
- Works on Live or dead wires, with a CAT III 600V rating and a live voltage readout
- 7 Signal modes and 3 signal strengths make locating breaks fast and easy
- Durable construction allows 2m of drop protection •