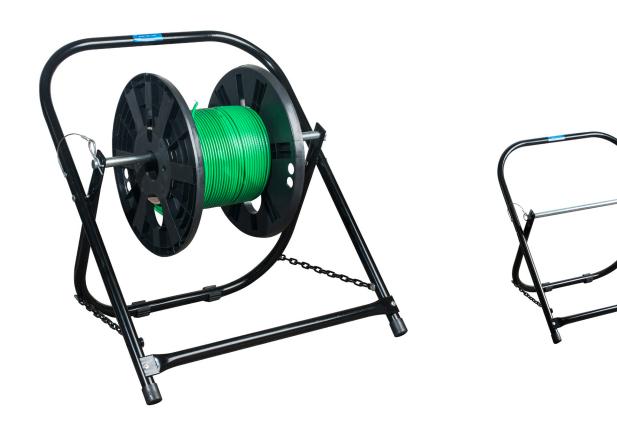

Steel Cable Caddy - CC-2721 | Data Sheet

The Jonard Tools **CC-2721** Cable Caddy is made of 7/8" diameter tubular steel and features the following:

- Sturdy steel construction with dual leg chains for increased stability and longer life
- Easy setup by just placing cable caddy on the floor, removing the cotter pin, and loading the reel
- Slip resistant rubber feet to prevent the caddy from slipping while also protecting floors from damage
- Portable and compact design to make it easy to store and move around job sites
- Able to hold cable reels weighing up to 100 lbs and measuring up to 20" diameter and 17" height

| SPECIFICATIONS         |                      |
|------------------------|----------------------|
| OVERALL WIDTH          | 21" (533.4mm)        |
| OVERALL HEIGHT         | 27" (685.8mm)        |
| SPOOL ROD DIAMETER     | 5/8"(15.88mm)        |
| MAXIMUM SPOOL DIAMETER | 20" (508mm)          |
| MAXIMUM SPOOL HEIGHT   | 17" (431.8mm)        |
| MAXIMUM SPOOL WEIGHT   | 100 lbs. (45.35 kgs) |
| WEIGHT                 | 8 lbs.               |
| UPC NO.                | 811490016941         |