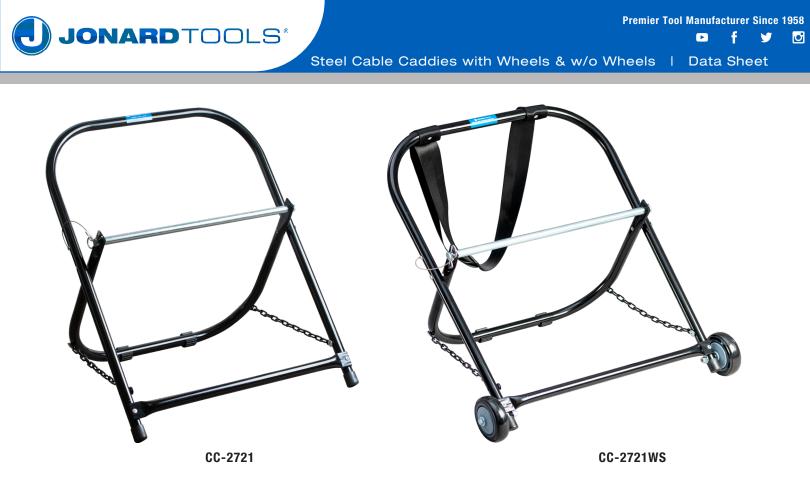

The Jonard Tools CC-2721 and CC-2721WS Cable Caddies are is made of 7/8" (22 mm) diameter tubular steel and features the following:

- Sturdy steel construction with dual leg chains for increased stability and longer life
- Easy setup by just placing cable caddy on the floor, removing the cotter pin, and loading the reel
- Slip-resistant rubber feet to prevent the caddy from slipping while also protecting floors from damage
- Portable and compact design to make it easy to store and move around job sites
- Able to hold cable reels weighing up to 100 lb (45.4 kg) and measuring up to 20" (50.8 cm) wide and 17" (43.2 cm) in diameter
- CC-2721WS includes: wheels and a strap to make this caddy portable and easy to move around job sites

| SPECIFICATIONS         | CC-2721          | CC-2721WS                  |
|------------------------|------------------|----------------------------|
| STYLE                  | Standard         | With Wheels and Pull Strap |
| OVERALL WIDTH          | 21" (53.3 cm)    | 21" (53.3 cm)              |
| OVERALL HEIGHT         | 27" (68.6 cm)    | 28" (71.1 cm)              |
| SPOOL ROD DIAMETER     | 5/8" (15.88 mm)  | 5/8" (15.88 mm)            |
| MAXIMUM SPOOL WIDTH    | 20" (50.8 cm)    | 20" (50.8 cm)              |
| MAXIMUM SPOOL DIAMETER | 17" (43.2 cm)    | 17" (43.2 cm)              |
| MAXIMUM SPOOL WEIGHT   | 100 lb (45.4 kg) | 100 lb (45.4 kg)           |
| WEIGHT                 | 8 lb (3.6 kg)    | 9.3 lb (4.2 kg)            |
| UPC NO.                | 811490016941     | 811490018549               |