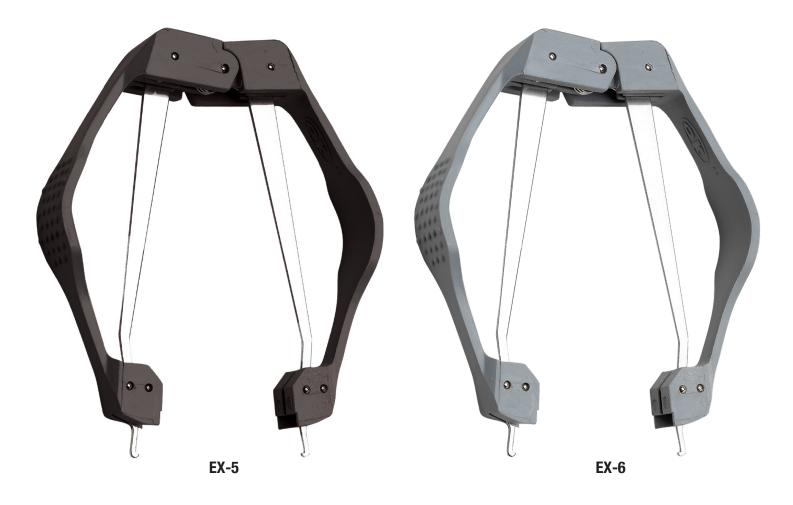

This PLCC Extraction Tool extracts a range of PLCC sizes from 20 pins through 1 28 pins from any socket without damage to the chip. Spring loaded one-hand design requires no pulling, just squeeze the handles and chip is lifted from the socket. Machined stainless steel for long life.

| SPECIFICATIONS    | EX-5                                                  | EX-6                                                  |
|-------------------|-------------------------------------------------------|-------------------------------------------------------|
| FUNCTION          | Extract                                               | Extract                                               |
| CHIP PACKAGE TYPE | PLCC                                                  | PLCC                                                  |
| PIN COUNT         | 20-128                                                | 20-128                                                |
| FEATURES          | ESD Safe Handles. Spring Loaded One-Handed Operation. | ESD Safe Handles. Spring Loaded One-Handed Operation. |
| MATERIAL          | Stainless Steel                                       | Stainless Steel, ABS Handles                          |
| LENGTH            | 4" (100mm)                                            | 4" (100mm)                                            |
| WEIGHT            | 0.084 lbs (38.10g)                                    | 0.09 lbs (40.82g)                                     |
| UPC NO.           | 811490010734                                          | 811490010741                                          |