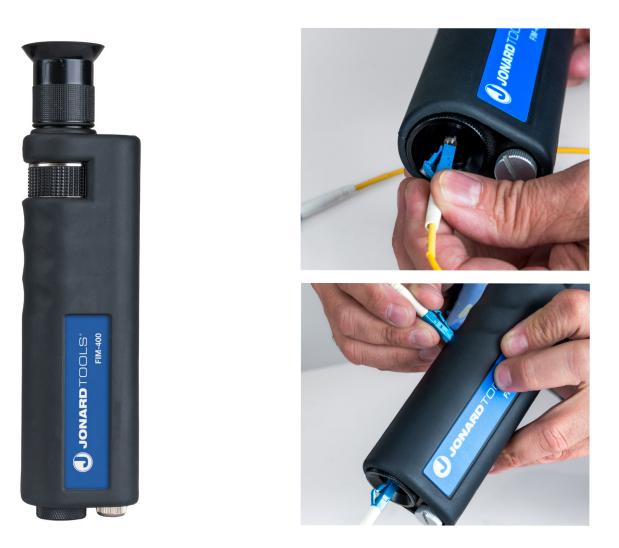

Fiber inspection microscopes have a focus wheel and features 2.5mm and 1.25mm adaters for use on most fiber connectors. The achromatic lens offers excellent imaging and intergrated laser filters for safety (not intented for use with illuminated imaging and integrated laser filters for safety (not intented for use with illuminated fibers) Coaxial illumination provides clear view of connector face and fiber.

The **FIM-200** has 200x magnification The **FIM-400** has 400x magnification

| SPECIFICATIONS | FIM-200              | FIM-400              |
|----------------|----------------------|----------------------|
| LENGTH         | 8.76" (222.50 mm)    | 8.76" (222.50 mm)    |
| HEIGHT         | 2.25" (57.15 mm)     | 2.25" (57.15 mm)     |
| WIDTH          | 1.25" (31 mm)        | 1.25" (31 mm)        |
| WEIGHT         | 1.570 lbs (0.712 kg) | 1.570 lbs (0.712 kg) |
| UPC NO.        | 811490019065         | 811490019072         |