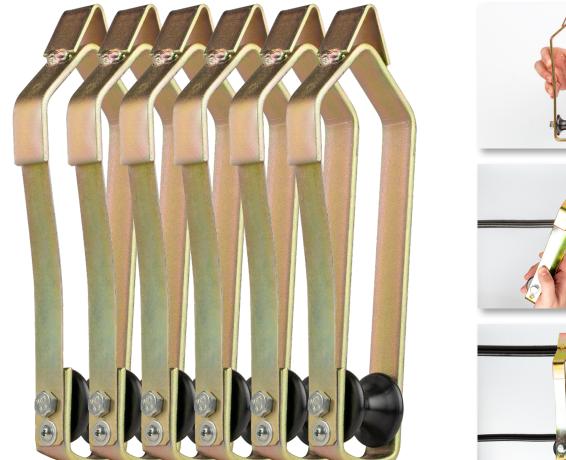

Designed to work on cables up to 1" diameter. The CR-150/6 is simple and easy to use for pulling cable in overlash construction.

- Rugged design and built to last
- Supports cables up to 1" in diameter including fiber optic cable
- Cable roller design helps prevent snagging and catching
- Snaps over strand cable to install quick and easy for overlash construction
- Cable roller made from durable nylon plastic
- Includes 6 cable rollers
- Lifetime Warranty

| SPECIFICATIONS |                                      |
|----------------|--------------------------------------|
| PACK QUANTITY  | 6                                    |
| DIMENSIONS     | 9.13" x 2.87" x 3.74" (232×73×95 mm) |
| WEIGHT         | 1.10 lb (0.5 kg)                     |
| UPC #          | 810053351536                         |