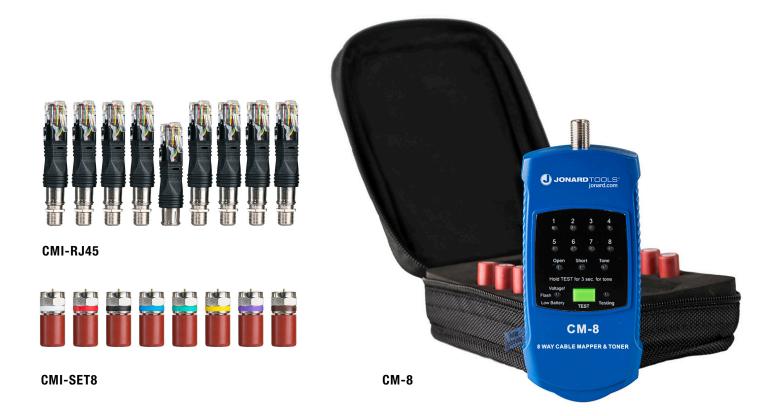

The CM-8 & CM-17 Coax Cable Mapper & Toners are designed to quickly find and identify multiple cables and easily map runs to and from a central cable bundle. They each include:

- Built-in tone generator
- Auto power off 30 minutes in "Tone" mode
- Tests for opens and shorts
- Auto power off 12 seconds after pass/fail results
- Their maximum cable length for testing is 4,000 feet
- Powered by two 3V CR2032 batteries

- Low battery warning light
- Maximum DC cable resistance 100 Ohms
- Live Voltage detection.
- CM-8 includes CMI-SET8
- CM-17 includes CM1-SET8 and CMI-RJ45
- CMI-SET8 & CMI-RJ45 also sold separately

| SPECIFICATIONS | CM-8                                                                                                                          | CM-17                                                                                                                                                             |
|----------------|-------------------------------------------------------------------------------------------------------------------------------|-------------------------------------------------------------------------------------------------------------------------------------------------------------------|
| KIT CONTAINS   | Cable Mapper & Toner<br>2 Alligator Clip Sets<br>Rugged Nylon Case<br>CMI-SET8 (Cable Identifiers, numbered &<br>color coded) | Cable Mapper & Toner<br>2 Alligator Clip Sets<br>Rugged Nylon Case<br>CMI-SET8 (Cable Identifiers, numbered &<br>color coded)<br>The CM1-RJ45 (9 RJ45 connectors) |
| WEIGHT         | 0.812 lbs                                                                                                                     | 1.126 lbs                                                                                                                                                         |
| UPC NO.        | 811490012578                                                                                                                  | 811490016262                                                                                                                                                      |