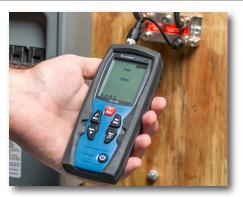

## Cable Mapper Pro - CM-100 | Data Sheet

Designed for finding and identifying up to 8 COAX and network cables in main cable boxes, this cable mapper and toner is the perfect tool for use on cables for CATV, network installations, satellite installations, telephone systems, audio-video equipment, CCTV, and security & alarm installations. This 8-way cable mapper and toner kit features the following:

- Maps up to 8 COAX or Network Cables simultaneously, up to 1,000 ft
- Tone Generator makes it guick and easy to locate cables in wiring closets or patch panels
- Tests Network and Telephone Cables using RJ11 or RJ45 connectors for shorts and wire mispairs
- Backlit LCD clearly maps out connections and describes wiring faults when testing
- Rugged rubber housing protects it from accidental drops and damage
- Live voltage detection warns you if the cable is live
- Powered by (2) AA Batteries (included) and automatically powers off after 30 minutes to conserve battery life