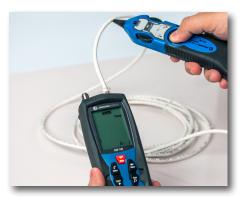

## Cable Mapper Pro - CM-100 | Data Sheet

Designed for finding and identifying up to 8 COAX and network cables in main cable boxes, this cable mapper and toner is the perfect tool for use on cables for CATV, network installations, satellite installations, telephone systems, audio-video equipment, CCTV, and security & alarm installations. This 8-way cable mapper and toner kit features the following:

- Maps up to 8 COAX or Network Cables simultaneously, up to 1,000 ft
- Tone Generator makes it guick and easy to locate cables in wiring closets or patch panels
- Tests Network and Telephone Cables using RJ11 or RJ45 connectors for shorts and wire mispairs
- Backlit LCD clearly maps out connections and describes wiring faults when testing
- Rugged rubber housing protects it from accidental drops and damage
- Live voltage detection warns you if the cable is live
- Powered by (2) AA Batteries (included) and automatically powers off after 30 minutes to conserve battery life