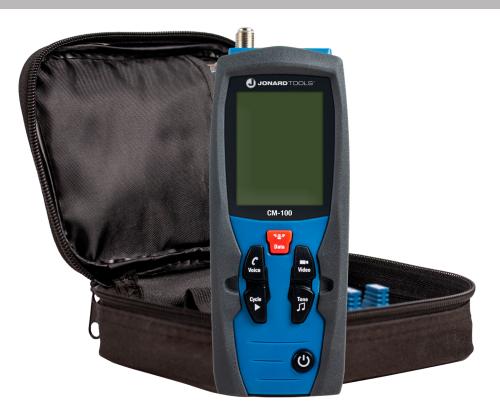

## Cable Mapper Pro - CM-100 | Data Sheet

Designed for finding and identifying up to 8 COAX and network cables in main cable boxes, this cable mapper and toner is the perfect tool for use on cables for CATV, network installations, satellite installations, telephone systems, audio-video equipment, CCTV, and security & alarm installations. This 8-way cable mapper and toner kit features the following:

- Maps up to 8 COAX or Network Cables simultaneously, up to 1,000 ft
- Tone Generator makes it guick and easy to locate cables in wiring closets or patch panels
- Tests Network and Telephone Cables using RJ11 or RJ45 connectors for shorts and wire mispairs
- Backlit LCD clearly maps out connections and describes wiring faults when testing
- Rugged rubber housing protects it from accidental drops and damage
- Live voltage detection warns you if the cable is live
- Powered by (2) AA Batteries (included) and automatically powers off after 30 minutes to conserve battery life

| SPECIFICATIONS          |                                                                                                                                                                                                    |
|-------------------------|----------------------------------------------------------------------------------------------------------------------------------------------------------------------------------------------------|
| INCLUDES                | Cable Mapper/Tester/Toner, 8 COAX Identifiers, 8 Network Cable Identifiers, 2 Data Patch Cords, Coax Patch Cord, Network Cable Remote, Rugged Nylon Case, 2 AA Batteries, and an Instruction Sheet |
| DISPLAY                 | Backlit LCD                                                                                                                                                                                        |
| MAX CABLE LENGTH        | 1000 ft (304.8 m)                                                                                                                                                                                  |
| MAX DC CABLE RESISTANCE | 100 Ohms                                                                                                                                                                                           |
| BATTERIES               | x2 AA                                                                                                                                                                                              |
| DIMENSIONS              | 4.75" x 2.1" x 6.5" (12.1 cm x 5.3 cm x 16.5 cm)                                                                                                                                                   |
| WEIGHT                  | 0.93 lb (424 g)                                                                                                                                                                                    |
| UPC #                   | 810053350874                                                                                                                                                                                       |