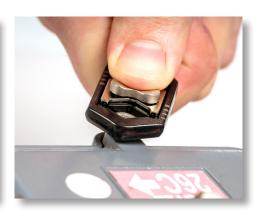

## Adjustable Hex Wrench, 6 - 13 mm & 1/4" - 9/16" - AHW-600 | Data Sheet

**JONARD**TOOLS®

Designed with adjustable metric and SAE hex heads, this hex wrench is perfect for loosening or fastening various sizes of hexagonal nuts, bolts, and other hardware. This wrench also features the following:

- One end of the wrench features an adjustable hexagonal head, suitable for hexagonal hardware 6 13 mm
- One end of the wrench features an adjustable hexagonal head, suitable for hexagonal hardware 1/4" 9/16"
- Specialized wrench design works on multiple types of fasteners including 6-point, 12-point, square, E-Torx, triangle, and most other similar hardware
- Made from an ultra-strong carbon steel with black oxide finish for maximum durability
- Lifetime Warranty