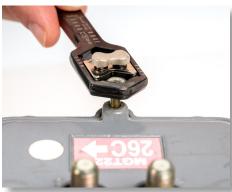

## Adjustable Hex Wrench, 6 - 13 mm & 1/4" - 9/16" - AHW-600 | Data Sheet

**JONARD**TOOLS®

Designed with adjustable metric and SAE hex heads, this hex wrench is perfect for loosening or fastening various sizes of hexagonal nuts, bolts, and other hardware. This wrench also features the following:

- One end of the wrench features an adjustable hexagonal head, suitable for hexagonal hardware 6 13 mm
- One end of the wrench features an adjustable hexagonal head, suitable for hexagonal hardware 1/4" 9/16"
- Specialized wrench design works on multiple types of fasteners including 6-point, 12-point, square, E-Torx, triangle, and most other similar hardware
- Made from an ultra-strong carbon steel with black oxide finish for maximum durability
- Lifetime Warranty