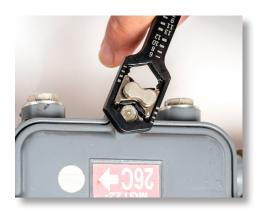

## Adjustable Hex Wrench, 6 - 13 mm & 1/4" - 9/16" - AHW-600 | Data Sheet

**JONARD**TOOLS®

Designed with adjustable metric and SAE hex heads, this hex wrench is perfect for loosening or fastening various sizes of hexagonal nuts, bolts, and other hardware. This wrench also features the following:

- One end of the wrench features an adjustable hexagonal head, suitable for hexagonal hardware 6 13 mm
- One end of the wrench features an adjustable hexagonal head, suitable for hexagonal hardware 1/4" 9/16"
- Specialized wrench design works on multiple types of fasteners including 6-point, 12-point, square, E-Torx, triangle, and most other similar hardware
- Made from an ultra-strong carbon steel with black oxide finish for maximum durability
- Lifetime Warranty