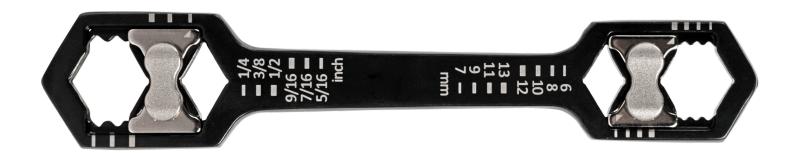

## Adjustable Hex Wrench, 6 - 13 mm & 1/4" - 9/16" - AHW-600 | Data Sheet

**JONARD**TOOLS®

Designed with adjustable metric and SAE hex heads, this hex wrench is perfect for loosening or fastening various sizes of hexagonal nuts, bolts, and other hardware. This wrench also features the following:

- One end of the wrench features an adjustable hexagonal head, suitable for hexagonal hardware 6 13 mm
- One end of the wrench features an adjustable hexagonal head, suitable for hexagonal hardware 1/4" 9/16"
- Specialized wrench design works on multiple types of fasteners including 6-point, 12-point, square, E-Torx, triangle, and most other similar hardware
- Made from an ultra-strong carbon steel with black oxide finish for maximum durability
- Lifetime Warranty

| SPECIFICATIONS |                          |
|----------------|--------------------------|
| WRENCH TYPE    | Adjustable               |
| STANDARDS      | Metric, SAE              |
| SIZE RANGES    | 6 - 13 mm & 1/4" - 9/16" |
| FINISH         | Black Oxide              |
| LENGTH         | 5" (13.97 cm)            |
| WEIGHT         | 0.17 lb (75.364 g)       |
| UPC #          | 810053359105             |