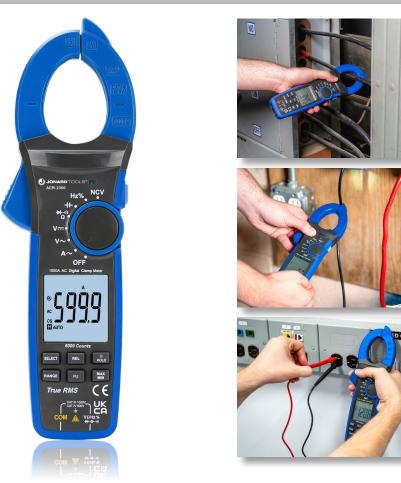

Clamp Meter with automatically ranging true mean squared (TRMS) technology for increased accuracy. This product features the following:

- Test leads measure AC/DC voltage, resistance, continuity, frequency and capacitance and tests diodes
- CAT IV 600V, CAT III 1000V, Class 2, Double insulation safety rating
- 45MM clamp opening for a wide range of applications
- Unique design with grooved housing for superior grip
- Non-contact voltage tester integrated into the clamp

| SPECIFICATIONS       |                                                              |
|----------------------|--------------------------------------------------------------|
| AC CURRENT           | 1000A                                                        |
| AC VOLTAGE           | 1000V                                                        |
| RESISTANCE           | 40M0                                                         |
| CAPACITANCE          | 40mF                                                         |
| TEMPERATURE          | -C40-C1000/-F40-F1832                                        |
| JAW OPENING          | 45 mm                                                        |
| OVERVOLTAGE CATEGORY | CAT    1000V/CAT    600V                                     |
| DIMENSIONS           | 12.25 in x 5.55 in x 2.48 in (31.12 cm x 14.08 cm x 6.29 cm) |
| WEIGHT               | 1.7 lb (773.616 g)                                           |
| UPC #                | 810053359518                                                 |