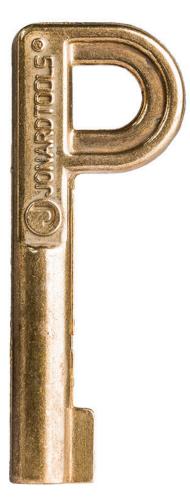

The Jonard Tools P key (also known as a skeleton key) is designed to work with Channell locks and other similar pedestal locks. It can be used on many popular pedestals and opens most heavy duty spring-lock cabinets. This P key features the following:

- Made of high quality brass for increased durability
- Small frame to be stored easily on a keychain for convenience

| SPECIFICATIONS | TTK-225           |
|----------------|-------------------|
| MATERIAL       | Brass             |
| LENGTH         | 2 1/4" (57.15mm)  |
| WEIGHT         | 0.05 lbs (22.68g) |
| UPC NO.        | 811490016125      |