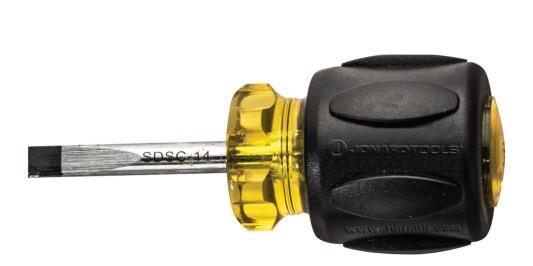

SDSC-14

SDSC-14 Close-Up

Jonard's Stubby Cabinet Slotted Screwdrivers are made with an S2 steel shank with a chrome finish for exceptional strength and long life. Soft rubber handles offer comfort and greater torque. The end of the handle is marked to identify the tool's size, and the tips are magnetic. Meets applicable ASME/ANSI specifications.

| SPECIFICATIONS       | SDS-142                   | SDSC-14                     |
|----------------------|---------------------------|-----------------------------|
| HEAD TYPE            | Phillips, Cabinet Slotted | Cabinet Slotted             |
| CABINET SLOTTED SIZE | 1/4" (6.35mm)             | 1/4" (6.35mm)               |
| HANDLE               | Rubberized Cushion Grip   | Rubberized Cushion Grip     |
| STANDARDS            | ASME/ANSI                 | ASME B107.600/ANSI ISO 2380 |
| LENGTH               | 3-1/2" (89mm)             | 3-1/2" (89mm)               |
| WEIGHT               | 0.257 lbs (116.57g)       | 0.159 lbs (72.12g)          |
| UPC NO.              | 811490016118              | 811490015296                |