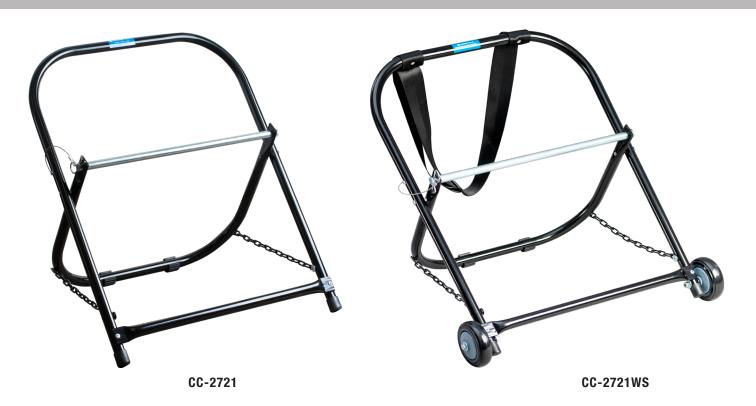

## Steel Cable Caddies with Wheels & w/o Wheels | Data Sheet

The Jonard Tools CC-2721 and CC-2721WS Cable Caddies are is made of 7/8" (22 mm) diameter tubular steel and features the following:

- Sturdy steel construction with dual leg chains for increased stability and longer life
- Easy setup by just placing cable caddy on the floor, removing the cotter pin, and loading the reel
- Slip-resistant rubber feet to prevent the caddy from slipping while also protecting floors from damage
- Portable and compact design to make it easy to store and move around job sites
- Able to hold cable reels weighing up to 100 lb (45.4 kg) and measuring up to 20" (50.8 cm) wide and 17" (43.2 cm) in diameter
- CC-2721WS includes: wheels and a strap to make this caddy portable and easy to move around job sites

| SPECIFICATIONS         | CC-2721          | CC-2721WS                  |
|------------------------|------------------|----------------------------|
| STYLE                  | Standard         | With Wheels and Pull Strap |
| OVERALL WIDTH          | 21" (53.3 cm)    | 21" (53.3 cm)              |
| OVERALL HEIGHT         | 27" (68.6 cm)    | 28" (71.1 cm)              |
| SPOOL ROD DIAMETER     | 5/8" (15.88 mm)  | 5/8" (15.88 mm)            |
| MAXIMUM SPOOL WIDTH    | 20" (50.8 cm)    | 20" (50.8 cm)              |
| MAXIMUM SPOOL DIAMETER | 17" (43.2 cm)    | 17" (43.2 cm)              |
| MAXIMUM SPOOL WEIGHT   | 100 lb (45.4 kg) | 100 lb (45.4 kg)           |
| WEIGHT                 | 8 lb (3.6 kg)    | 9.3 lb (4.2 kg)            |
| UPC NO.                | 811490016941     | 811490018549               |