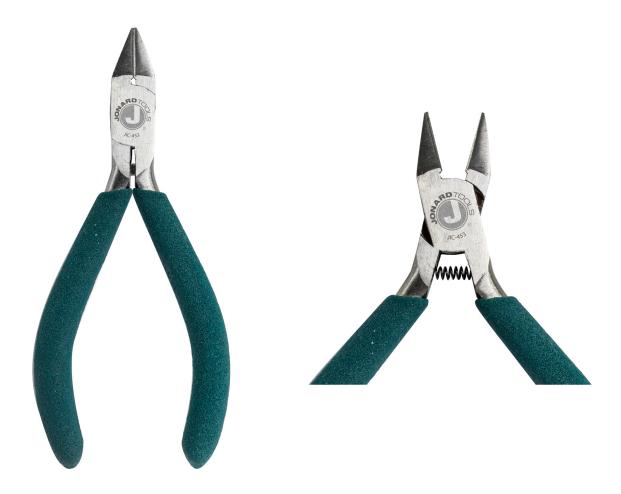

Jonard's semi-flush cut pliers are made of heat treated chrome vanadium steel with induction-hardened cutting edges for maximum strength and durability. These semi-flush cut pliers feature the following:

- Close cut design can be used to trim conductors from 710 connector modules without leaving exposed conductors
- Ideal for close trimming of gates and sprue on injection molded plastic parts
- Jaw design allows easy use in confined spaces
- Spring-loaded mechanism for automatic opening
- Ergonomically designed handle with dipped plastic grip for greater comfort and torque

| SPECIFICATIONS |                       |
|----------------|-----------------------|
| CUT TYPE       | Semi-Flush            |
| JAW LENGTH     | 5/8" (15.88mm)        |
| JAW THICKNESS  | 1/4" (6.35mm)         |
| JAW WIDTH      | 7/16" (11.11mm)       |
| LENGTH         | 4-1/2" (114.3mm)      |
| MATERIAL       | Chrome Vanadium Steel |
| UPC NO.        | 811490010208          |
| WEIGHT         | 0.196 lbs (88.91g)    |