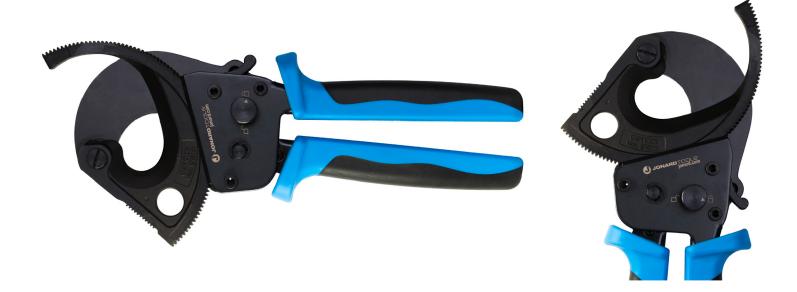

Jonard's cable cutters are made of heat treated carbon steel with induction-hardened cutting edges for maximum strength and durability. These cable cutters feature the following:

- Cleanly cuts copper up to 600 mcm or aluminum up to 750 mcm and multi-conductor cable
- Unique design allows cable to be easily and quickly held and cut
- Spring-loaded mechanism on handles for automatic opening
- Ergonomically designed handle with dipped plastic grip for greater comfort and torque
- This product is not for use on steel or ACSR type cable

| SPECIFICATIONS     |                                  |
|--------------------|----------------------------------|
| CUT TYPE           | Ratcheting                       |
| CONDUCTOR MATERIAL | Aluminum, Copper                 |
| CABLE DIAMETER     | 600 MCM Copper, 750 MCM Aluminum |
| MAXIMUM CAPACITY   | 1-3/4" (45mm)                    |
| MATERIAL           | Carbon Steel                     |
| LENGTH             | 12" (305mm)                      |
| WEIGHT             | 2.452 lbs                        |
| UPC NO.            | 811490015067                     |