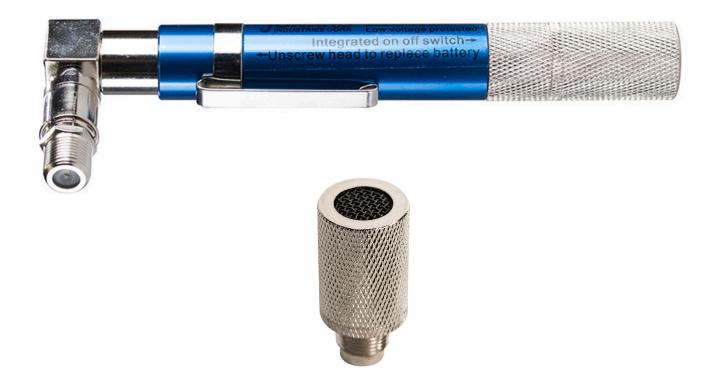

Designed to identify cables in an MDU and detect troublesome short circuits, this pocket continuity tester and toner is perfect for testing cables up to 5,000 ft (1,500 m) on the go. This tester features the following:

- Loud tone identifies line carrying signal
- LED light indicates splitters, DC shorts, and other self-grounding devices in cable
- Voltage protected to 52V
- Right angle male push-on connector is ideal for working in confined areas
- Female push-on connector is perfect for speed toning
- Accurate up to 5,000 feet (1,500 m)
- Connect the toner without emitting a tone under discretion
- Includes: x1 high quality AAA 1.5V battery, and a pocket clip

Replacement Pocket Toner Speaker Part No. PT-350

| SPECIFICATIONS | PT-300                            | PT-350             |
|----------------|-----------------------------------|--------------------|
| INDICATOR      | LED Light and Speaker             |                    |
| FUNCTIONS      | Detect Shorts and Grounded Cables |                    |
| HANDLE COLOR   | Blue                              |                    |
| WEIGHT         | 0.281 lbs (127.46g)               | 0.051 lbs (23.13g) |
| LENGTH         | 5" (127mm)                        |                    |
| UPC NO.        | 811490012219                      | 811490014435       |