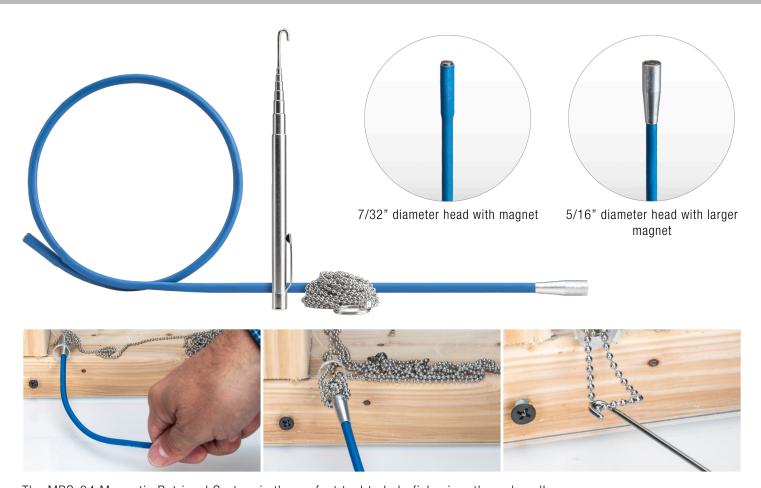

## Magnetic Retrieval System - MRS-24 | Data Sheet

The MRS-24 Magnetic Retrieval System is the perfect tool to help fish wires through walls.

#### Kit includes:

- 24" Flexible Magnetic Retriever
- MRS-RH20 Expandable Retriever Hook
- Storage Pouch
- MRS-BC10 10' Ball Chain with 3/4" loop and eyelet

### Easy to use:

- Drill a hole in the wall or attic plate less than 34"
- Drop ball chain in the hole, the 34" ring stop will keep the chain from falling through
- Make a roughly 1/23" hole at the wall
- Use blue magnetic retriever to find the chain and use the MRS-RH20 hook to help pull chain through hole