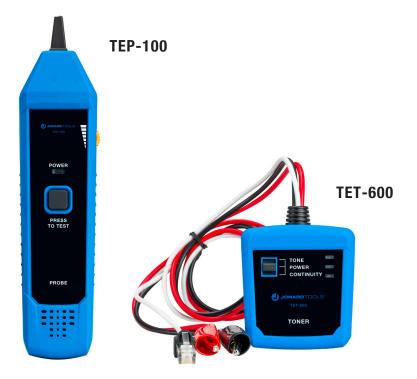

Designed to quickly trace and identify cables, wires, and wire pairs. **TETP-800** includes **TEP-100** Tone Tracing Probe, **TET-600** Cable Tester & Toner, and (2) 9V Batteries.

Tester & Tone Generator:

- Provides tone via RJ11 connector or alligator clips
- · Works with our TEP-100 tracing probe or others to identify cables
- Able to test the continuity of cables and the polarity of telephone lines
- Includes (1) 9V battery (required for operation)

Tracing Probe:

- Plastic probe tip prevents accidental shorts
- Adjustable volume knob to work silently or to hear tone more easily
- Works with many other manufacturers' analog tone generators
- Includes (1) 9V battery (required for operation)